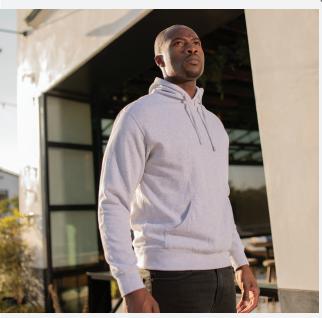

## Men's Lightweight Fitted Hooded Pullover

The AFX4000 is our men's fitted hooded pullover made from extremely soft premium lightweight fleece. We use premium ring-spun cotton to achieve a smooth and stable fabric surface for printing. Completed with our quality construction, a jersey hood liner, flat drawcord, nickel eyelets, and 1x1 ribbing at cuffs, waistband and pocket openings.

Sizes: XS-3XL

- 6.5 oz (210 gm) pre-laundered cotton/polyester blend fleece
- Ring spun cotton
- Solid Colors: 80% Cotton/20% Polyester with 100% cotton 40 singles face yarn for supreme printability and softness
- Gunmetal Heather: 52% Cotton/48% Polyester