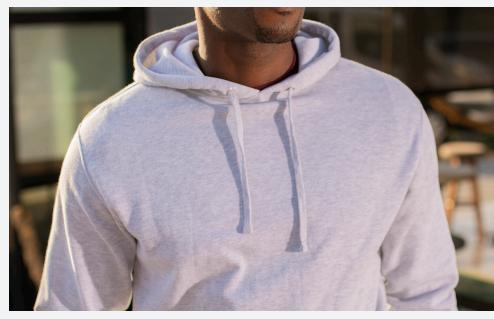

## Men's Lightweight Fitted Hooded Pullover

The AFX4000 is our men's fitted hooded pullover made from extremely soft premium lightweight fleece. We use premium ring-spun cotton to achieve a smooth and stable fabric surface for printing. Completed with our quality construction, a jersey hood liner, flat drawcord, nickel eyelets, and 1x1 ribbing at cuffs, waistband and pocket openings.

- Charcoal Heather 55% Cotton/45% Polyester
- Turquoise Heather 75% Cotton/25% Polyester
- split stitch double needle sewing on all seams
- twill neck tape
- tear away neck label

Black, Charcoal Heather, Solid Charcoal, Gunmetal Heather, Grey Heather, White, Navy, Army, Garnet, Red Heather, Turquoise Heather