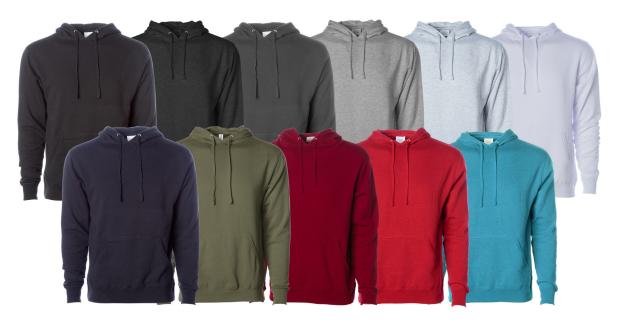

- Charcoal Heather 55% Cotton/45% Polyester
- Turquoise Heather 75% Cotton/25% Polyester
- split stitch double needle sewing on all seams
- twill neck tape
- tear away neck label

Black, Charcoal Heather, Solid Charcoal, Gunmetal Heather, Grey Heather, White, Navy, Army, Garnet, Red Heather, Turquoise Heather