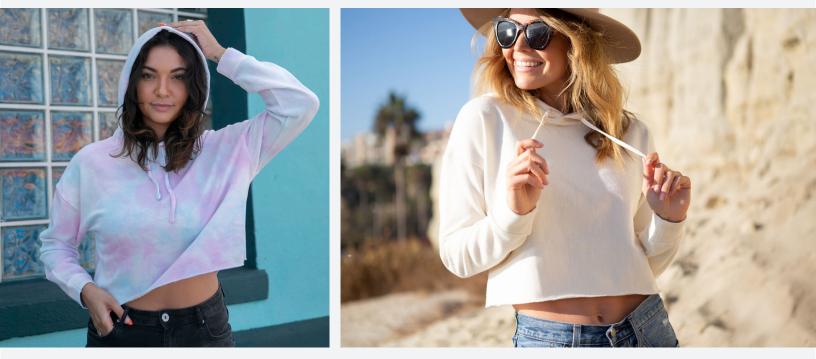

## Women's Lightweight Crop Hooded Pullover

Our Women's Crop Hooded Pullover is slim fit, extremely soft, with a raw edge waist. We use premium ring-spun cotton and 40 Singles 100% Cotton Face yarn to achieve a smooth and stable fabric surface for printing. Completed with our quality construction, a raw edge waist, flat drawcord, sewn eyelets, and 1x1 ribbing at cuffs.

Sizes: XS-2XL

- 6.5 oz (210 gm) pre-laundered cotton/polyester blend fleece
- Ring spun cotton
- Solid Colors: 80% Cotton/20% Polyester with 100% cotton, 40 singles face yarn
- Camo Colors: 80% Cotton/20% Polyester with 100% cotton, 40 singles face yarn with waterbased camoflauge print
- Tie Dye: 80% Cotton/20% Polyester with 100% cotton, 40 singles face yarn
- Split stitch double needle sewing on all seams
- 3/8" flat drawcord
- Twill neck tape
- 1x1 ribbing at cuffs
- Sewn eyelets
- Tear away neck label