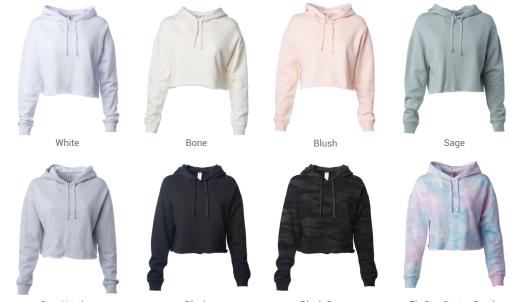

Sizes: XS-2XL

- 6.5 oz (210 gm) pre-laundered cotton/polyester blend fleece
- Ring spun cotton
- Solid Colors: 80% Cotton/20% Polyester with 100% cotton, 40 singles face yarn
- Camo Colors: 80% Cotton/20% Polyester with 100% cotton, 40 singles face yarn with waterbased camoflauge print
- Tie Dye: 80% Cotton/20% Polyester with 100% cotton, 40 singles face yarn
- Split stitch double needle sewing on all seams
- 3/8" flat drawcord
- Twill neck tape
- 1x1 ribbing at cuffs
- Sewn eyelets
- Tear away neck label

Grey Heather

Black

Black Camo

Tie Dye Cotton Candy