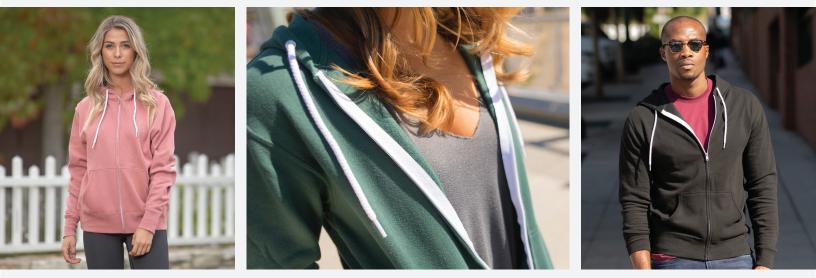

## **Unisex Lightweight Fitted Zip Hood**

Contrast is a key feature on our slim fit unisex zip hoodie with its white zipper and drawcord. We use premium ring-spun cotton to achieve a smooth and stable fabric surface for printing. It is finished with our quality construction, white #5 kissing coil zipper, white plastic tipped round drawcord, nickel zipper pull, nickel eyelets, and 1x1 ribbing at cuffs, waistband and pocket openings.

- Twill neck tape
- Tear away neck label
- 1x1 ribbing at cuffs, waistband & pocket openings
- Nickel eyelets
- #5 white coil kissing zipper with nickel pull
- Plastic tipped white round drawcord
- Slim unisex fit