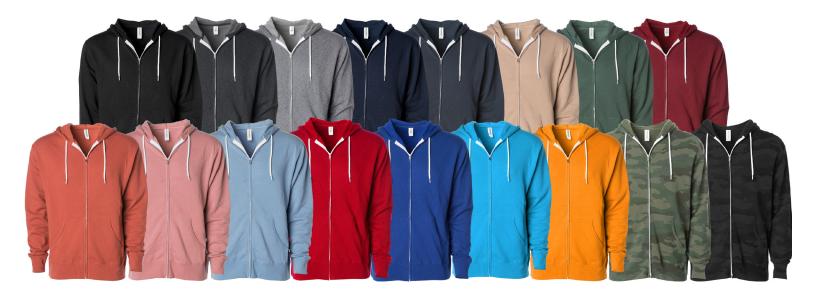

Black, Charcoal Heather, Gunmetal Heather, Classic Navy, Slate Blue, Sandstone, Alpine Green, Currant, Rust, Dusty Rose, Misty Blue, Red, Cobalt, Turquoise, Tangerine, Forest Camo, Black Camo