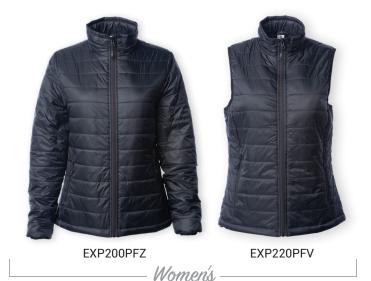

## 

Men's & Women's Hyper-Loft Puffy Jacket & Vest

Colors: Sizes:

XS-3XL (Men's) XS-2XL (Women's)