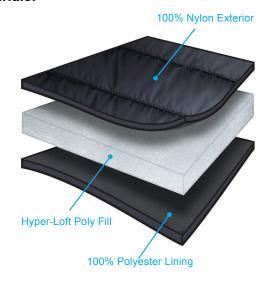

## Specifications:

- 100% Nylon Exterior Shell
- 60 gm Hyper-Loft Poly Fill Insulation
- 100% Polyester Lining
- #5 Reverse Coil Zippers at Chest and Pockets
- Packable Pocket with #3 Reverse Coil Zipper
- · Capped Elastic Sleeve Cuff
- Locker Loop at Wearers Back Neck
- Plastic Cinche Toggle at Wearers Right Side Waist

## Men's — Materials:

HYPER-LOFT