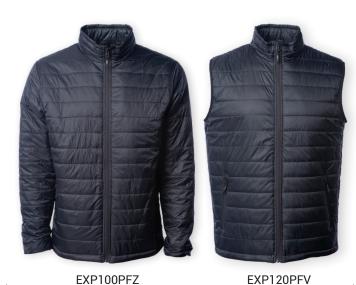

## 

Men's & Women's Hyper-Loft Puffy Jacket & Vest

Colors: Sizes:

XS-3XL (Men's) XS-2XL (Women's)