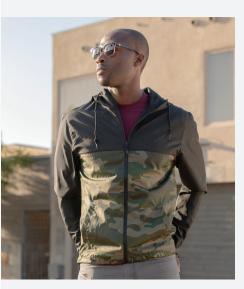

## Men's Lightweight Windbreaker Jacket

Our Lightweight Packable Windbreaker Jacket has water resistant 82gm 100% polyester body fabric with a zip front closure, scuba neck, mesh lined 3 panel hood, and welt pockets. Soft to the touch, versatile, and great for layering, this lightweight windbreaker packs easily and is great for all weather conditions.

- Scuba neck
- · Self neck tape
- Tear away neck label
- Elastic cuffs
- Welt pockets with mesh pocket bags
- Tightening toggle at waistband
- Locker loop at interior center back neck

Row 1: Black/White Zip, Classic Navy/White Zip, Royal/White Zip, Khaki/White Zip, Aqua/White Zip, Blush/White Zip
Row 2: Black, Classic Navy, Graphite, Maroon, Red, Safety Yellow, Safety Orange,
Row 3: Black/Graphite, Maroon/Classic Navy, Classic Navy/Saddle, Classic Navy/Army, Classic Navy/Royal, Black/Forest Camo, Forest Camo, Black Camo, White Camo