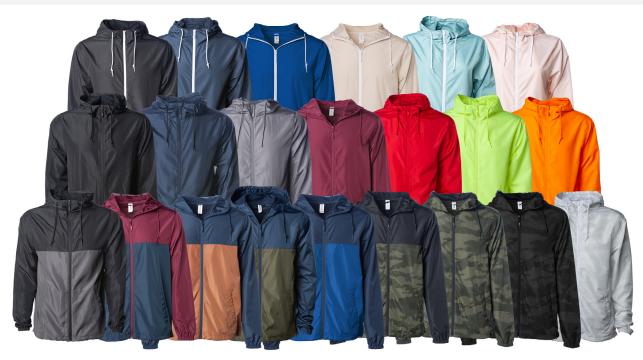

- Scuba neck
- · Self neck tape
- Tear away neck label
- Elastic cuffs
- Welt pockets with mesh pocket bags
- Tightening toggle at waistband
- Locker loop at interior center back neck

Row 1: Black/White Zip, Classic Navy/White Zip, Royal/White Zip, Khaki/White Zip, Aqua/White Zip, Blush/White Zip
Row 2: Black, Classic Navy, Graphite, Maroon, Red, Safety Yellow, Safety Orange,
Row 3: Black/Graphite, Maroon/Classic Navy, Classic Navy/Saddle, Classic Navy/Army, Classic Navy/Royal, Black/Forest Camo, Forest Camo, Black Camo, White Camo