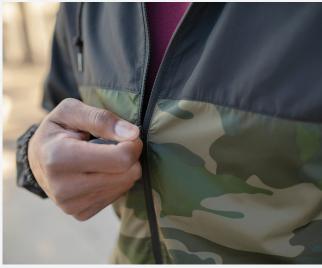

Sizes: XS-3XL

- 82 Gm 100% polyester fabric with interior water resistant coating
- Waterproof Pressure Resistance: 600 mm
- Matte finish eyelets and zippers
- #4 zipper with zipper pull & rubber zipper pull tab
- Reversed zipper tape
- · Fine mesh hood liner
- Three panel hood