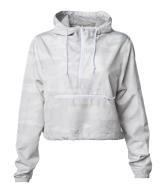

## Women's Lightweight Pullover Crop Windbreaker

Our Women's Lightweight Pullover Crop Windbreaker is styled for a fun, active lifestyle. The soft to the touch water resistant 82gm 100% polyester body fabric is the same lightweight windbreaker fabric as our EXP54 styles. This Crop features a 1/4 front zipper, horizontal zipper pocket, 3 panel hood with mesh lining, and scuba neck.

Sizes: XS-2XL

- 82 Gm 100% polyester fabric with interior water resistant coating
- Waterproof Pressure Resistance: 600 mm
- Matte finish eyelets and zippers
- #4 zipper with zipper pull
- Reversed zipper tape
- Fine mesh hood liner
- Three panel hood

- Scuba neck
- Self neck tape
- Tear away neck label
- Elastic cuffs
- Tightening toggle at waistband
- Locker loop at interior center back neck

BLACK BLUSH / WHITE ZIP

WHITE CAMO

BLACK CAMO