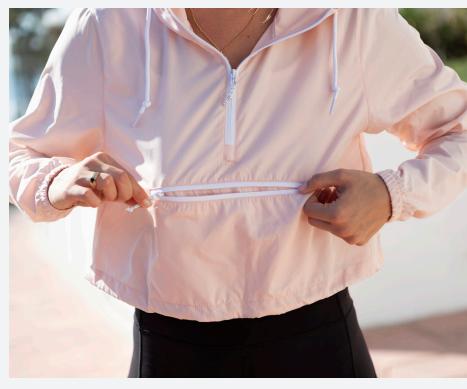

Sizes: XS-2XL

- 82 Gm 100% polyester fabric with interior water resistant coating
- Waterproof Pressure Resistance: 600 mm
- Matte finish eyelets and zippers
- #4 zipper with zipper pull
- Reversed zipper tape
- Fine mesh hood liner
- Three panel hood

- Scuba neck
- Self neck tape
- Tear away neck label
- Elastic cuffs
- Tightening toggle at waistband
- Locker loop at interior center back neck

BLACK BLUSH / WHITE ZIP

WHITE CAMO

BLACK CAMO