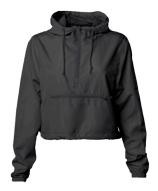

- Scuba neck
- Self neck tape
- Tear away neck label
- Elastic cuffs
- Tightening toggle at waistband
- Locker loop at interior center back neck

BLACK BLUSH / WHITE ZIP

WHITE CAMO

BLACK CAMO