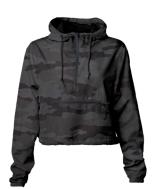

## Women's Lightweight Pullover Crop Windbreaker

Our Women's Lightweight Pullover Crop Windbreaker is styled for a fun, active lifestyle. The soft to the touch water resistant 82gm 100% polyester body fabric is the same lightweight windbreaker fabric as our EXP54 styles. This Crop features a 1/4 front zipper, horizontal zipper pocket, 3 panel hood with mesh lining, and scuba neck.

Sizes: XS-2XL

- 82 Gm 100% polyester fabric with interior water resistant coating
- Waterproof Pressure Resistance: 600 mm
- Matte finish eyelets and zippers
- #4 zipper with zipper pull
- Reversed zipper tape
- Fine mesh hood liner
- Three panel hood

- Scuba neck
- Self neck tape
- Tear away neck label
- Elastic cuffs
- Tightening toggle at waistband
- Locker loop at interior center back neck

BLACK BLUSH / WHITE ZIP

WHITE CAMO

BLACK CAMO