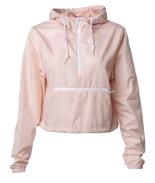

- Scuba neck
- Self neck tape
- Tear away neck label
- Elastic cuffs
- Tightening toggle at waistband
- Locker loop at interior center back neck

BLACK BLUSH / WHITE ZIP

WHITE CAMO

BLACK CAMO