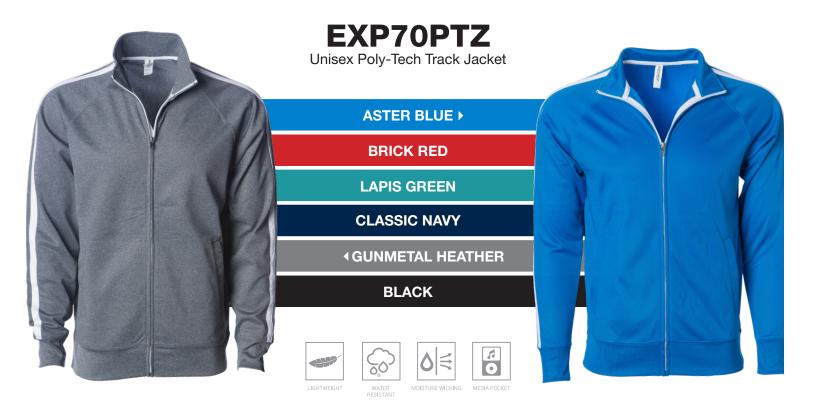

## CA new sport inspired style!

Introducing the Poly-Zip track jacket! This new addition to our Expedition line is our take on a classic style. Featuring our 6.5 oz. (220 gr.) Poly-Tech fleece, this lightweight style is water-resistant and moisture wicking to ensure you stay dry and comfortable during the most demanding of workouts. Whether you're post-game or just lounging around, this is the perfect piece to ensure overall comfort.

Specifications:

6.5 oz (220 gm) 100% poly fleece • 2 stripes on raglan sleeves • 1x1 ribbing at cuffs & waistband • #5 coil kissing zipper • twill neck tape • media pocket and eyelet • regular fit Sizes available: S-2XL