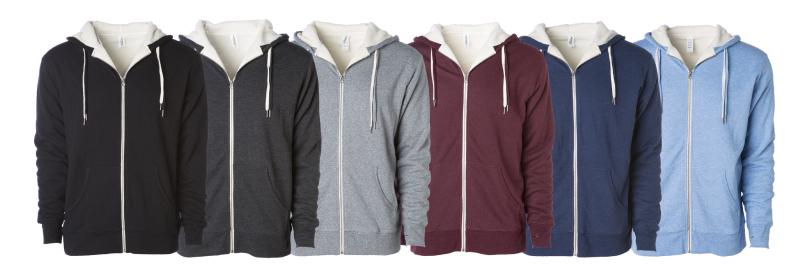

## **EXP90SHZ**

Unisex Heavyweight Sherpa Lined Zip Hood

BLACK

CHARCOAL HEATHER

SALT & PEPPER HEATHER

**BURGUNDY HEATHER** 

**NAVY HEATHER** 

7.5 oz (250 gm) pre-laundered cotton/polyester blend french terry • 4.7 oz (160 gm) 100% polyester sherpa lined interior • 32 singles face yarn for supreme printability and softness • split stitch double needle sewing • 1x1 ribbing at cuffs & waistband • antique nickel eyelets • antique nickel tipped flat drawcord • 2 drawcords (1-DTM & 1-Natural) #5 antique nickel exposed zipper • media pocket & eyelet in front pocket • thumbholes at cuffs • twill neck tape • unisex fit Screen Printers Please Note: This fabric is not made of 100% cotton face yarn.