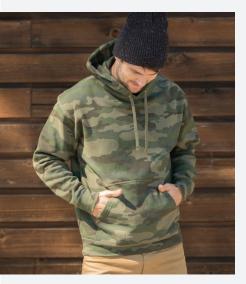

## Men's Heavyweight Hooded Pullover

The Original Independent Sweatshirt, the IND4000, is the go-to blank sweatshirt for brands all over the world. Why? It's our combination of quality fabric, construction, colors, print-ability, and a consistency in production that has been forged from over 30 years of manufacturing this classic style. We use premium ring-spun cotton 3-end fleece to achieve a smooth and stable fabric surface for printing. This premium heavyweight garment has a generous fit and is completed with a fleece lined hood, heavy gauge round drawcord, nickel eyelets, and 1x1 ribbing at cuffs and waistband.

Sizes: XS-3XL (4XL & 5XL available in select colors.)

- 10 oz (330 gm) cotton/polyester blend 3-end fleece
- · ring spun cotton
- Solid Colors: 70% Cotton/30% Polyester with 100% cotton 32 singles face yarn
- Heather Colors: 52% Cotton/48% Polyester (Charcoal Heather, Gunmetal Heather, Grey Heather)
- Camo Colors: 75% Cotton/25% Polyester with 100% cotton 32 singles face yarn (Forest Camo, Black Camo, Tiger Camo, Army Camo & Snow Camo)
- Safety Colors: 52% Cotton/48% Polyester overall fabric content with 65% Polyester/35% Cotton face yarns (Safety Yellow, Safety Orange)
- Fleece lined hood
- · Split stitch double needle sewing on all seams
- Twill neck tape
- Tear away neck label
- 1x1 ribbing at cuffs and waistband
- Nickel eyelets
- Generous fit