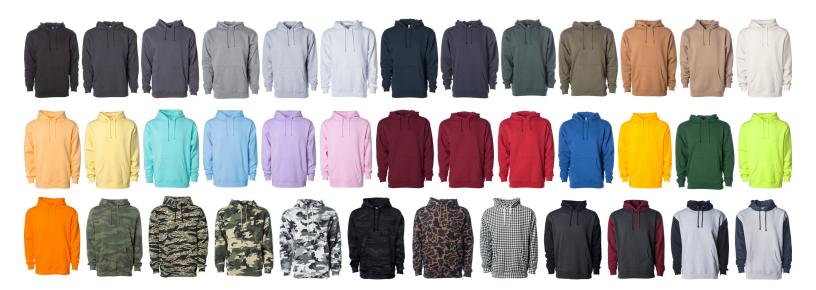

Black, Charcoal Heather, Solid Charcoal, Gunmetal Heather, Grey Heather, White, Classic Navy, Slate Blue, Maroon, Alpine Green, Army, Saddle, Sandstone, Bone, Peach, Light Yellow, Mint, Blue Aqua, Lavender, Light Pink, Cardinal, Red, Royal, Gold, Dark Green, Safety Yellow, Safety Orange, Forest Camo, Tiger Camo, Army Camo, Snow Camo, Black Camo, Duck Camo, Houndstooth, Charcoal Heather/Black, Charcoal Heather/Currant, Grey Heather/Black, Grey Heather/Slate Blue