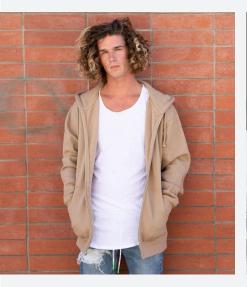

## Men's Heavyweight Zip Hood

Our IND4000Z Men's Heavyweight Zip Hood is made with premium heavyweight fabric with a generous fit and quality construction. We use premium ring-spun cotton to achieve a smooth and stable fabric surface for printing. Complete with a fleece lined hood, heavy gauge round drawcord, nickel eyelets, #5 nickel kissing zipper, 1x1 ribbing at cuffs and waistband.

Sizes: XS-3XL (4XL & 6XL available in select colors.)

- 10 oz (330 gm) cotton/polyester blend 3-end fleece
- · ring spun cotton
- Solid Colors: 70% Cotton/30% Polyester with 100% cotton 32 singles face yarn
- Heather Colors: 52% Cotton/48% Polyester (Charcoal Heather, Gunmetal Heather, Grey Heather)
- Camo Colors: 75% Cotton/25% Polyester with 100% cotton 32 singles face yarn (Forest Camo)
- Fleece lined hood
- Split stitch double needle sewing on all seams
- Twill neck tape
- Tear away neck label
- 1x1 ribbing at cuffs and waistband
- Nickel eyelets
- #5 nickel kissing zipper
- Generous fit