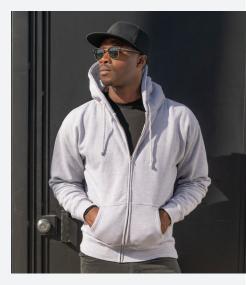

## Men's Heavyweight Zip Hood

Our IND4000Z Men's Heavyweight Zip Hood is made with premium heavyweight fabric with a generous fit and quality construction. We use premium ring-spun cotton to achieve a smooth and stable fabric surface for printing. Complete with a fleece lined hood, heavy gauge round drawcord, nickel eyelets, #5 nickel kissing zipper, 1x1 ribbing at cuffs and waistband.

Sizes: XS-3XL (4XL & 6XL available in select colors.)

- 10 oz (330 gm) cotton/polyester blend 3-end fleece
- · ring spun cotton
- Solid Colors: 70% Cotton/30% Polyester with 100% cotton 32 singles face yarn
- Heather Colors: 52% Cotton/48% Polyester (Charcoal Heather, Gunmetal Heather, Grey Heather)
- Camo Colors: 75% Cotton/25% Polyester with 100% cotton 32 singles face yarn (Forest Camo)
- Fleece lined hood
- Split stitch double needle sewing on all seams
- Twill neck tape
- Tear away neck label
- 1x1 ribbing at cuffs and waistband
- Nickel eyelets
- #5 nickel kissing zipper
- Generous fit