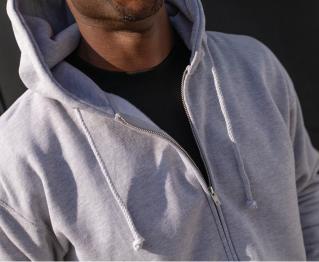

## Men's Heavyweight Zip Hood

Our IND4000Z Men's Heavyweight Zip Hood is made with premium heavyweight fabric with a generous fit and quality construction. We use premium ring-spun cotton to achieve a smooth and stable fabric surface for printing. Complete with a fleece lined hood, heavy gauge round drawcord, nickel eyelets, #5 nickel kissing zipper, 1x1 ribbing at cuffs and waistband.

Sizes: XS-3XL (4XL & 6XL available in select colors.)

- 10 oz (330 gm) cotton/polyester blend 3-end fleece
- · ring spun cotton
- Solid Colors: 70% Cotton/30% Polyester with 100% cotton 32 singles face yarn
- Heather Colors: 52% Cotton/48% Polyester (Charcoal Heather, Gunmetal Heather, Grey Heather)
- Camo Colors: 75% Cotton/25% Polyester with 100% cotton 32 singles face yarn (Forest Camo)
- Fleece lined hood
- Split stitch double needle sewing on all seams
- Twill neck tape
- Tear away neck label
- 1x1 ribbing at cuffs and waistband
- Nickel eyelets
- #5 nickel kissing zipper
- Generous fit