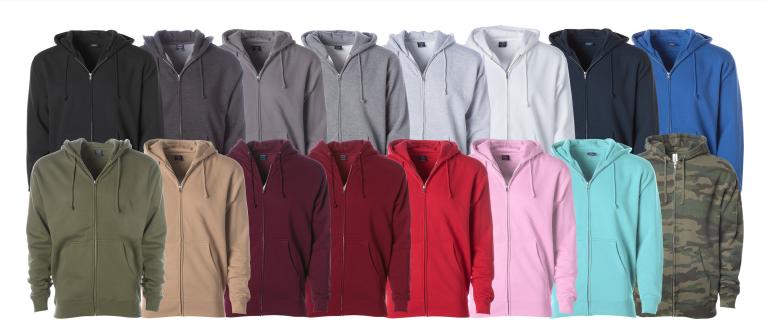

Black, Charcoal Heather, Solid Charcoal, Gunmetal Heather, Grey Heather, White, Navy, Royal, Army, Sandstone, Maroon, Cardinal, Red, Light Pink, Mint, Forest Camo