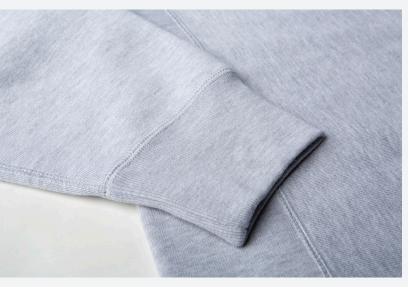

Sizes: XS-3XL

- Premium Heavyweight 13.5oz./450gm 3-end fleece
- Ring spun cotton
- 70% cotton / 30% polyester
- 100% cotton face yarns on solid colors
- 20 singles face yarn for a durable and textured fabric face
- 520gm 100% cotton 1x1 ribbing at cuff and waistband
- Double ribbing side panels for stretch
- · Body panels are sewn cross grain to limit shrinkage and shortening after wash.
- Reverse coverstitch sewing on all seams for durability and a premium finish.
- Tear away woven neck label.