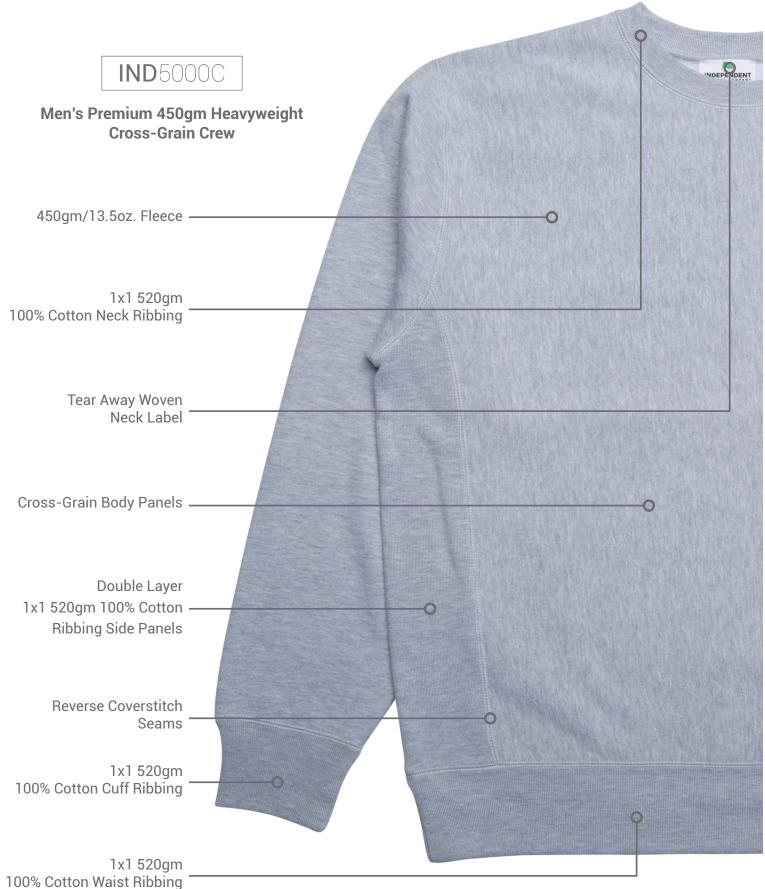

## IND5000C

## Men's Premium 450gm Heavyweight Cross-Grain Crew

Built to Last. The Legend IND5000C Men's Premium Heavyweight Cross-Grain Crew is the best crew neck sweatshirt we've ever made. We've gone to great lengths to ensure every detail of this sweatshirt is the best of the best and meticulously designed. From the fit, color palette, specialty yarns, and antique trims, to the way the fabric is knit, dyed, cut, and sewn, it has everything we think a sweatshirt needs without having too much.

Sizes: XS-3XL

- Premium Heavyweight 13.5oz./450gm 3-end fleece
- Ring spun cotton
- 70% cotton / 30% polyester
- 100% cotton face yarns on solid colors
- 20 singles face yarn for a durable and textured fabric face
- 520gm 100% cotton 1x1 ribbing at cuff and waistband
- Double ribbing side panels for stretch
- · Body panels are sewn cross grain to limit shrinkage and shortening after wash.
- Reverse coverstitch sewing on all seams for durability and a premium finish.
- Tear away woven neck label.