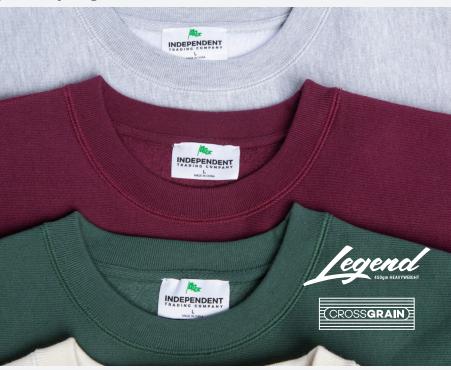

## Men's Premium 450gm Heavyweight Cross-Grain Crew

Built to Last. The Legend IND5000C Men's Premium Heavyweight Cross-Grain Crew is the best crew neck sweatshirt we've ever made. We've gone to great lengths to ensure every detail of this sweatshirt is the best of the best and meticulously designed. From the fit, color palette, specialty yarns, and antique trims, to the way the fabric is knit, dyed, cut, and sewn, it has everything we think a sweatshirt needs without having too much.

Sizes: XS-3XL

- Premium Heavyweight 13.5oz./450gm 3-end fleece
- Ring spun cotton
- 70% cotton / 30% polyester
- 100% cotton face yarns on solid colors
- 20 singles face yarn for a durable and textured fabric face
- 520gm 100% cotton 1x1 ribbing at cuff and waistband
- Double ribbing side panels for stretch
- · Body panels are sewn cross grain to limit shrinkage and shortening after wash.
- Reverse coverstitch sewing on all seams for durability and a premium finish.
- Tear away woven neck label.