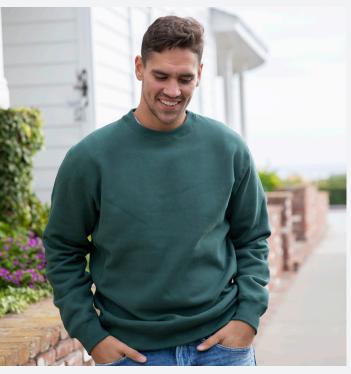

## Men's Premium 450gm Heavyweight Cross-Grain Crew

Built to Last. The Legend IND5000C Men's Premium Heavyweight Cross-Grain Crew is the best crew neck sweatshirt we've ever made. We've gone to great lengths to ensure every detail of this sweatshirt is the best of the best and meticulously designed. From the fit, color palette, specialty yarns, and antique trims, to the way the fabric is knit, dyed, cut, and sewn, it has everything we think a sweatshirt needs without having too much.

Sizes: XS-3XL

- Premium Heavyweight 13.5oz./450gm 3-end fleece
- Ring spun cotton
- 70% cotton / 30% polyester
- 100% cotton face yarns on solid colors
- 20 singles face yarn for a durable and textured fabric face
- 520gm 100% cotton 1x1 ribbing at cuff and waistband
- Double ribbing side panels for stretch
- · Body panels are sewn cross grain to limit shrinkage and shortening after wash.
- Reverse coverstitch sewing on all seams for durability and a premium finish.
- Tear away woven neck label.