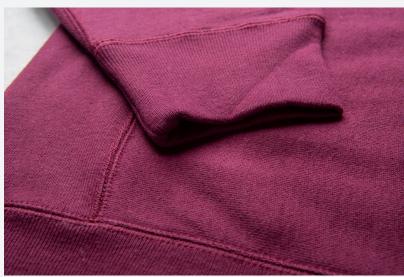

Sizes: XS-3XL

- Premium Heavyweight 13.5oz./450gm 3-end fleece
- Ring spun cotton
- 70% cotton / 30% polyester
- 100% cotton face yarns on solid colors
- 20 singles face yarn for a durable and textured fabric face
- 520gm 100% cotton 1x1 ribbing at cuff and waistband
- Double ribbing side panels for stretch
- · Body panels are sewn cross grain to limit shrinkage and shortening after wash.
- Reverse coverstitch sewing on all seams for durability and a premium finish.
- Tear away woven neck label.