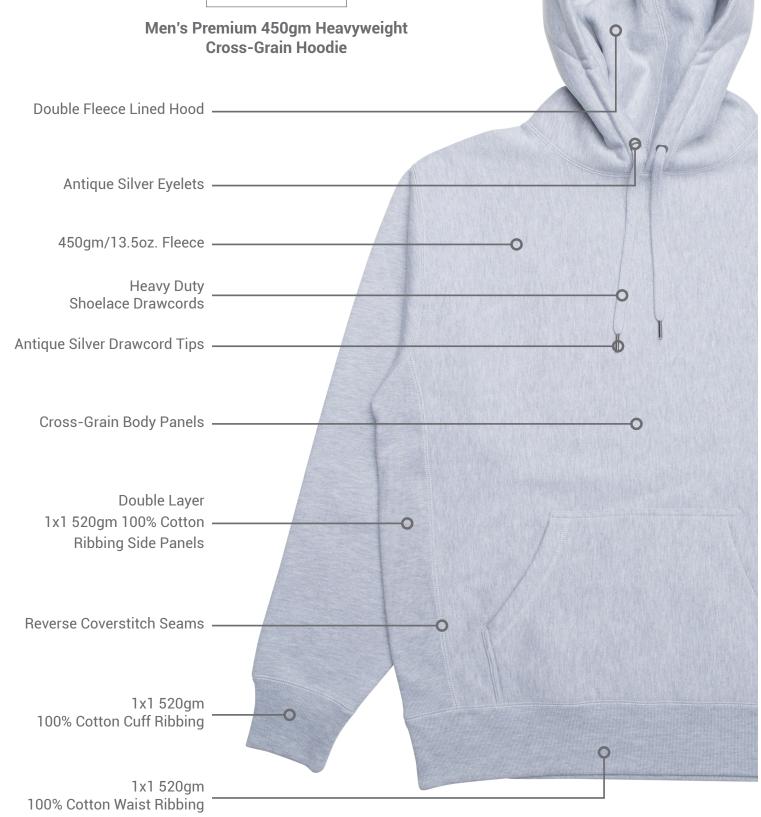

## Men's Premium 450gm Heavyweight Cross-Grain Hoodie

Built to last. The Legend IND5000P Men's Premium Heavyweight Cross-Grain Hooded Pullover is the best Hooded Sweatshirt we've ever made. We've gone to great lengths to ensure every detail of this sweatshirt is the best of the best and meticulously designed. From the fit, color palette, specialty yarns, and antique trims, to the way the fabric is knit, dyed, cut, and sewn, it has everything we think a sweatshirt needs without having too much.

Sizes: XS-3XL

- Premium Heavyweight 13.5oz./450gm 3-end fleece
- Ring spun cotton
- 70% cotton / 30% polyester
- 100% cotton face yarns on solid colors
- 20 singles face yarn for a durable and textured fabric face
- · Double fleece lined hood
- Antique silver eyelets
- Heavy duty 100% cotton shoestring drawcord w/ antique silver tips
- Double ribbing side panels for stretch

- Reverse coverstitch sewing on all seams for durability and a premium finish.
- Body and hood panels are sewn Cross-Grain to limit shrinkage and shortening after wash.
- 520gm 100% cotton 1x1 ribbing at cuff and waistband
- Tear away woven neck label.