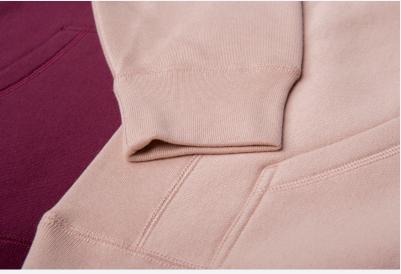

Sizes: XS-3XL

- Premium Heavyweight 13.5oz./450gm 3-end fleece
- Ring spun cotton
- 70% cotton / 30% polyester
- 100% cotton face yarns on solid colors
- 20 singles face yarn for a durable and textured fabric face
- · Double fleece lined hood
- Antique silver eyelets
- Heavy duty 100% cotton shoestring drawcord w/ antique silver tips
- Double ribbing side panels for stretch

- Reverse coverstitch sewing on all seams for durability and a premium finish.
- Body and hood panels are sewn Cross-Grain to limit shrinkage and shortening after wash.
- 520gm 100% cotton 1x1 ribbing at cuff and waistband
- Tear away woven neck label.