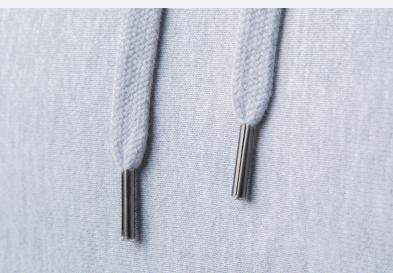

Sizes: XS-3XL

- Premium Heavyweight 13.5oz./450gm 3-end fleece
- Ring spun cotton
- 70% cotton / 30% polyester
- 100% cotton face yarns on solid colors
- 20 singles face yarn for a durable and textured fabric face
- · Double fleece lined hood
- Antique silver eyelets
- Heavy duty 100% cotton shoestring drawcord w/ antique silver tips
- Double ribbing side panels for stretch