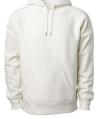

## Men's Premium 450gm Heavyweight Cross-Grain Hoodie

Built to last. The Legend IND5000P Men's Premium Heavyweight Cross-Grain Hooded Pullover is the best Hooded Sweatshirt we've ever made. We've gone to great lengths to ensure every detail of this sweatshirt is the best of the best and meticulously designed. From the fit, color palette, specialty yarns, and antique trims, to the way the fabric is knit, dyed, cut, and sewn, it has everything we think a sweatshirt needs without having too much.

**BLACK** 

CHARCOAL HEATHER

**GREY HEATHER** 

**CLASSIC NAVY** 

MAROON

ALPINE GREEN

RED

ROYAL

GOLD

**DUSTY PINK** 

BONE

WHITE

OLIVE

**IND**5000P