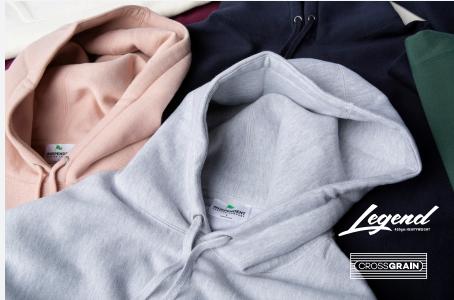

Sizes: XS-3XL

- Premium Heavyweight 13.5oz./450gm 3-end fleece
- Ring spun cotton
- 70% cotton / 30% polyester
- 100% cotton face yarns on solid colors
- 20 singles face yarn for a durable and textured fabric face
- · Double fleece lined hood
- Antique silver eyelets
- Heavy duty 100% cotton shoestring drawcord w/ antique silver tips
- Double ribbing side panels for stretch

- Reverse coverstitch sewing on all seams for durability and a premium finish.
- Body and hood panels are sewn Cross-Grain to limit shrinkage and shortening after wash.
- 520gm 100% cotton 1x1 ribbing at cuff and waistband
- Tear away woven neck label.