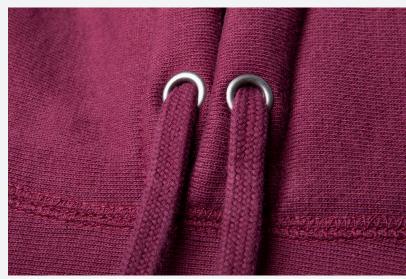

Sizes: XS-3XL

- Premium Heavyweight 13.5oz./450gm 3-end fleece
- Ring spun cotton
- 70% cotton / 30% polyester
- 100% cotton face yarns on solid colors
- 20 singles face yarn for a durable and textured fabric face
- · Double fleece lined hood
- Antique silver eyelets
- Heavy duty 100% cotton shoestring drawcord w/ antique silver tips
- Double ribbing side panels for stretch

- Reverse coverstitch sewing on all seams for durability and a premium finish.
- Body and hood panels are sewn Cross-Grain to limit shrinkage and shortening after wash.
- 520gm 100% cotton 1x1 ribbing at cuff and waistband
- Tear away woven neck label.