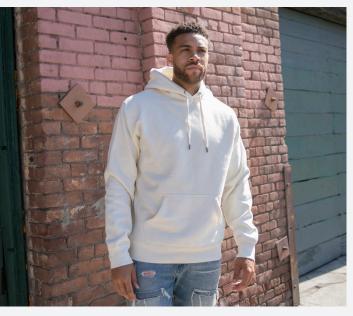

## Men's Premium 450gm Heavyweight Cross-Grain Hoodie

Built to last. The Legend IND5000P Men's Premium Heavyweight Cross-Grain Hooded Pullover is the best Hooded Sweatshirt we've ever made. We've gone to great lengths to ensure every detail of this sweatshirt is the best of the best and meticulously designed. From the fit, color palette, specialty yarns, and antique trims, to the way the fabric is knit, dyed, cut, and sewn, it has everything we think a sweatshirt needs without having too much.

Sizes: XS-3XL

- Premium Heavyweight 13.5oz./450gm 3-end fleece
- Ring spun cotton
- 70% cotton / 30% polyester
- 100% cotton face yarns on solid colors
- 20 singles face yarn for a durable and textured fabric face
- · Double fleece lined hood
- Antique silver eyelets
- Heavy duty 100% cotton shoestring drawcord w/ antique silver tips
- Double ribbing side panels for stretch

- Reverse coverstitch sewing on all seams for durability and a premium finish.
- Body and hood panels are sewn Cross-Grain to limit shrinkage and shortening after wash.
- 520gm 100% cotton 1x1 ribbing at cuff and waistband
- Tear away woven neck label.