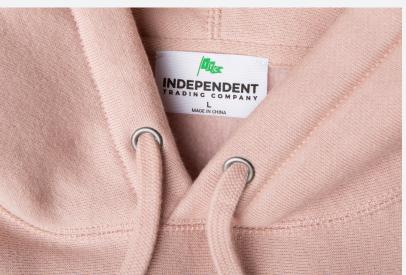

Sizes: XS-3XL

- Premium Heavyweight 13.5oz./450gm 3-end fleece
- Ring spun cotton
- 70% cotton / 30% polyester
- 100% cotton face yarns on solid colors
- 20 singles face yarn for a durable and textured fabric face
- · Double fleece lined hood
- Antique silver eyelets
- Heavy duty 100% cotton shoestring drawcord w/ antique silver tips
- Double ribbing side panels for stretch

- Reverse coverstitch sewing on all seams for durability and a premium finish.
- Body and hood panels are sewn Cross-Grain to limit shrinkage and shortening after wash.
- 520gm 100% cotton 1x1 ribbing at cuff and waistband
- Tear away woven neck label.