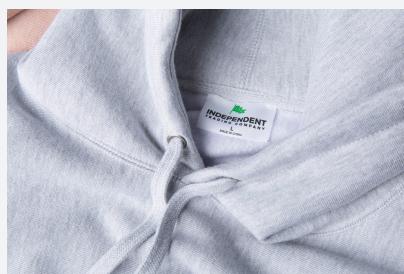

- Reverse coverstitch sewing on all seams for durability and a premium finish.
- Body and hood panels are sewn Cross-Grain to limit shrinkage and shortening after wash.
- 520gm 100% cotton 1x1 ribbing at cuff and waistband
- Tear away woven neck label.