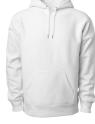

## Men's Premium 450gm Heavyweight Cross-Grain Hoodie

Built to last. The Legend IND5000P Men's Premium Heavyweight Cross-Grain Hooded Pullover is the best Hooded Sweatshirt we've ever made. We've gone to great lengths to ensure every detail of this sweatshirt is the best of the best and meticulously designed. From the fit, color palette, specialty yarns, and antique trims, to the way the fabric is knit, dyed, cut, and sewn, it has everything we think a sweatshirt needs without having too much.

**BLACK** 

CHARCOAL HEATHER

**GREY HEATHER** 

**CLASSIC NAVY** 

MAROON

ALPINE GREEN

RED

ROYAL

GOLD

**DUSTY PINK** 

BONE

WHITE

OLIVE

**IND**5000P