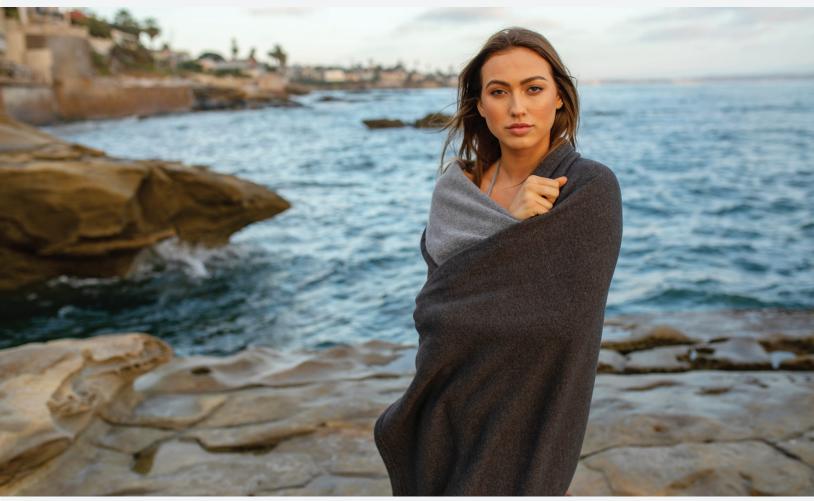

## 62"x78" Midweight Special Blend Blanket

Created for comfort using our exclusive Special Blend fabric, this 62" x 78" blanket offers all the benefits of our Special Blend sweatshirts. Whether you are watching your favorite show on the couch, tailgating at the game, or watching the sunset on the beach, this ultra soft blanket provides the ultimate way to stay warm and cozy. We Use premium ring-spun cotton to achieve a smooth and stable fabric surface for printing.

Sizes: One Size

- 8oz (270gm) 52% cotton/48% polyester blend
- Ring spun cotton
- 32 singles cotton/polyester blend face yarn
- 1" self hem with double needle top stitch sewing on all four edge
- Natural colored drawcord with antique finish metal tips
- Size: 62"x 78"