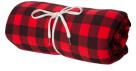

## 62"x78" Midweight Special Blend Blanket

Created for comfort using our exclusive Special Blend fabric, this 62" x 78" blanket offers all the benefits of our Special Blend sweatshirts. Whether you are watching your favorite show on the couch, tailgating at the game, or watching the sunset on the beach, this ultra soft blanket provides the ultimate way to stay warm and cozy. We Use premium ring-spun cotton to achieve a smooth and stable fabric surface for printing.

Sizes: One Size

- 8oz (270gm) 52% cotton/48% polyester blend
- Ring spun cotton
- 32 singles cotton/polyester blend face yarn
- 1" self hem with double needle top stitch sewing on all four edge
- Natural colored drawcord with antique finish metal tips
- Size: 62"x 78"

RED BUFFALO PLAID