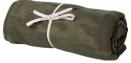

## 62"x78" Midweight Special Blend Blanket

Created for comfort using our exclusive Special Blend fabric, this 62" x 78" blanket offers all the benefits of our Special Blend sweatshirts. Whether you are watching your favorite show on the couch, tailgating at the game, or watching the sunset on the beach, this ultra soft blanket provides the ultimate way to stay warm and cozy. We Use premium ring-spun cotton to achieve a smooth and stable fabric surface for printing.

Sizes: One Size

- 8oz (270gm) 52% cotton/48% polyester blend
- Ring spun cotton
- 32 singles cotton/polyester blend face yarn
- 1" self hem with double needle top stitch sewing on all four edge
- Natural colored drawcord with antique finish metal tips
- Size: 62"x 78"

BLACK

CARBON HEATHER

NICKEL HEATHER

MIDNIGHT HEATHER

PACIFIC HEATHER

POMEGRANATE HEATHER

SEA GREEN HEATHER

FOREST CAMO HEATHER