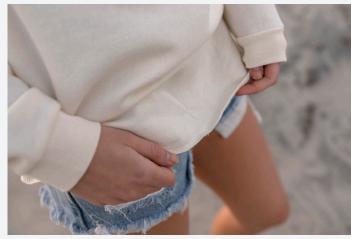

## Women's California Wave Wash Crew

Our Women's California Wave Wash Crew is super soft, casual, and extremely comfortable. The unique fabric is garment washed to bring you a one of a kind look, feel, and color tone. We use premium ring-spun cotton to achieve a smooth and stable fabric surface for printing. With a beautiful color palette and soft hand feel makes this style a standard fit.