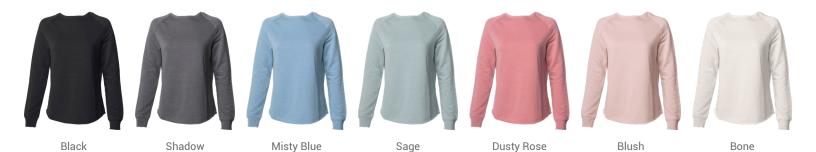

## Women's California Wave Wash Crew

Our Women's California Wave Wash Crew is super soft, casual, and extremely comfortable. The unique fabric is garment washed to bring you a one of a kind look, feel, and color tone. We use premium ring-spun cotton to achieve a smooth and stable fabric surface for printing. With a beautiful color palette and soft hand feel makes this style a standard fit.

Sizes: XS-2XL

- $\bullet$  7.0oz (230gm) 52% Cotton/48% Polyester blend 3-end fleece
- Ring spun cotton
- ${\bf \cdot}$  Wave Wash garment wash for softness and unique color
- Raglan sleeves

- Blind stitch + coverstitch sewing
- Twill neck tape
- Standard fit