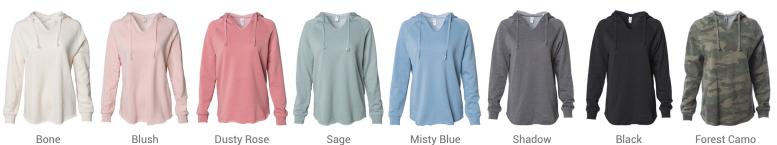

## **PRM**2500

## Women's California Wave Wash Hooded Pullover





Our Women's California Wave Wash Hooded Pullover is super soft, casual, and extremely comfortable. The unique fabric is garment washed to bring you a one of a kind look, feel, and color tone. We use premium ring-spun cotton to achieve a smooth and stable fabric surface for printing. With a beautiful color palette and soft hand feel makes this style a standout at retail. Completed our quality construction, raglan sleeves, and sewn eyelets in a standard fit

Sizes: XS-2XL

- 7.0oz (230gm) 52% Cotton/48% Polyester blend 3-end fleece • Ring spun cotton
- · Wave Wash garment wash for softness and unique color • Raglan sleeves
- Blind stitch + coverstitch sewing
- Sewn eyelets
- Twill neck tape
- Standard fit



Black

Forest Camo Heather