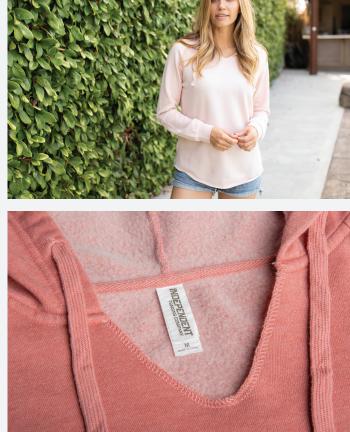

## Women's California Wave Wash Hooded Pullover

Our Women's California Wave Wash Hooded Pullover is super soft, casual, and extremely comfortable. The unique fabric is garment washed to bring you a one of a kind look, feel, and color tone. We use premium ring-spun cotton to achieve a smooth and stable fabric surface for printing. With a beautiful color palette and soft hand feel makes this style a standout at retail. Completed our quality construction, raglan sleeves, and sewn eyelets in a standard fit

Sizes: XS-2XL

- 7.0oz (230gm) 52% Cotton/48% Polyester blend 3-end fleece • Ring spun cotton
- · Wave Wash garment wash for softness and unique color • Raglan sleeves
- Blind stitch + coverstitch sewing
- Sewn eyelets
- Twill neck tape
- Standard fit