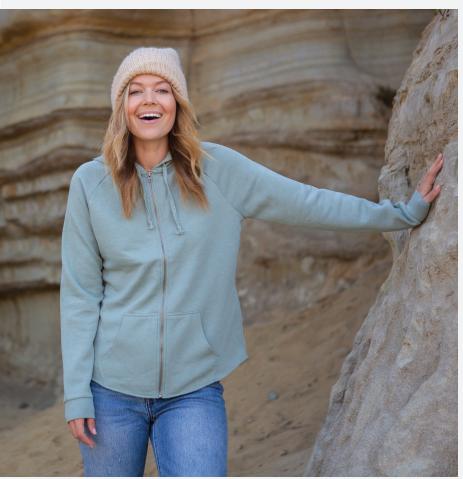

## Women's California Wave Wash Zip Hood

Our Women's California Wave Wash Zip Hood is super soft, casual, and extremely comfortable. The unique fabric is garment washed to bring you a one of a kind look, feel, and color tone. We use premium ring-spun cotton to achieve a smooth and stable fabric surface for printing. With a beautiful color palette and soft hand feel makes this style a standout at retail. Completed our quality construction, raglan sleeves, antique exposed nickel zipper, and sewn eyelets in a standard fit.

Sizes: XS-2XL

- $\bullet$  7.0oz (230gm) 52% Cotton/48% Polyester blend 3-end fleece
- Ring spun cotton
- Wave Wash garment wash for softness and unique color
- Raglan sleeves
- Blind stitch + coverstitch sewing

- Sewn eyelets
- · Antique nickel zipper
- Twill neck tape
- Standard fit

Black Shadow Misty Blue Sage Dusty Rose Blush Bone