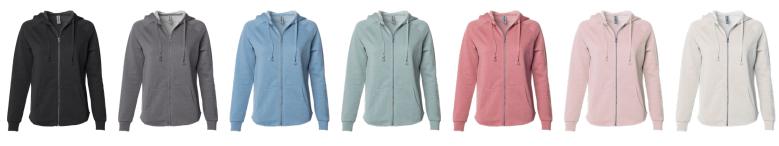

- Sewn eyelets
- · Antique nickel zipper
- Twill neck tape
- Standard fit

Black Shadow Misty Blue Sage Dusty Rose Blush Bone