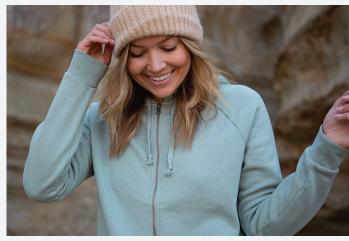

## Women's California Wave Wash Zip Hood

Our Women's California Wave Wash Zip Hood is super soft, casual, and extremely comfortable. The unique fabric is garment washed to bring you a one of a kind look, feel, and color tone. We use premium ring-spun cotton to achieve a smooth and stable fabric surface for printing. With a beautiful color palette and soft hand feel makes this style a standout at retail. Completed our quality construction, raglan sleeves, antique exposed nickel zipper, and sewn eyelets in a standard fit.

Sizes: XS-2XL

- $\bullet$  7.0oz (230gm) 52% Cotton/48% Polyester blend 3-end fleece
- Ring spun cotton
- Wave Wash garment wash for softness and unique color
- Raglan sleeves
- Blind stitch + coverstitch sewing

- Sewn eyelets
- · Antique nickel zipper
- Twill neck tape
- Standard fit

Black Shadow Misty Blue Sage Dusty Rose Blush Bone