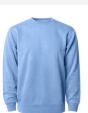

## **Unisex Midweight Pigment Dyed Crew**

Our Unisex Midweight Pigment Dyed Crew has individual and unique vintage character we accomplish during our full garment dying process. Made with ultra soft cotton/polyester blend fleece in an assortment of amazing colors, these garments are as comfortable as they are eye catching. We use premium ring-spun cotton to achieve a smooth and stable fabric surface for printing. Completed with our quality construction, and 1x1 ribbing at cuffs and waistband in a standard unisex fit.

Pigment Black

Pigment Maroon

Pigment Slate Blue

Pigment Alpine Green

Pigment Sandstone

Pigment Light Blue

Pigment Mint

Pigment Pink