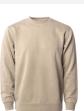

## **Unisex Midweight Pigment Dyed Crew**

Our Unisex Midweight Pigment Dyed Crew has individual and unique vintage character we accomplish during our full garment dying process. Made with ultra soft cotton/polyester blend fleece in an assortment of amazing colors, these garments are as comfortable as they are eye catching. We use premium ring-spun cotton to achieve a smooth and stable fabric surface for printing. Completed with our quality construction, and 1x1 ribbing at cuffs and waistband in a standard unisex fit.

Pigment Lemon

**Pigment** Yellow

**Pigment** Cement

Pigment Clay

Pigment Amber

Pigment Plum

Pigment Sage

**Pigment** Dusty Pink