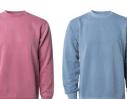

## **Unisex Midweight Pigment Dyed Crew**

Our Unisex Midweight Pigment Dyed Crew has individual and unique vintage character we accomplish during our full garment dying process. Made with ultra soft cotton/polyester blend fleece in an assortment of amazing colors, these garments are as comfortable as they are eye catching. We use premium ring-spun cotton to achieve a smooth and stable fabric surface for printing. Completed with our quality construction, and 1x1 ribbing at cuffs and waistband in a standard unisex fit.

Pigment Black

Pigment Maroon

Pigment Slate Blue

Pigment Alpine Green

Pigment Sandstone

Pigment Light Blue

Pigment Mint

Pigment Pink