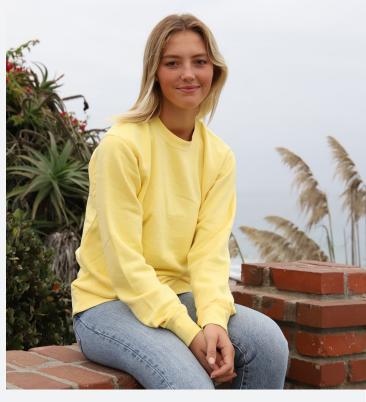

## **Unisex Midweight Pigment Dyed Crew**

Our Unisex Midweight Pigment Dyed Crew has individual and unique vintage character we accomplish during our full garment dying process. Made with ultra soft cotton/polyester blend fleece in an assortment of amazing colors, these garments are as comfortable as they are eye catching. We use premium ring-spun cotton to achieve a smooth and stable fabric surface for printing. Completed with our quality construction, and 1x1 ribbing at cuffs and waistband in a standard unisex fit.

Sizes: XS-3XL

- 9oz (300 gm) 80% cotton/20% polyester blend
- Ring spun cotton
- 100% cotton 30 singles face yarn
- · Split stitch double needle sewing on all seams

- Twill neck tape
- 1 x 1 ribbing at neck, cuffs and waistband
- Standard fit

Pigment Lemon

**Pigment** Yellow

**Pigment** Cement

Pigment Clay

Pigment Amber

Pigment Plum

Pigment Sage

**Pigment** Dusty Pink