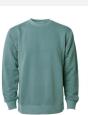

## **Unisex Midweight Pigment Dyed Crew**

Our Unisex Midweight Pigment Dyed Crew has individual and unique vintage character we accomplish during our full garment dying process. Made with ultra soft cotton/polyester blend fleece in an assortment of amazing colors, these garments are as comfortable as they are eye catching. We use premium ring-spun cotton to achieve a smooth and stable fabric surface for printing. Completed with our quality construction, and 1x1 ribbing at cuffs and waistband in a standard unisex fit.

Pigment Black

Pigment Maroon

Pigment Slate Blue

Pigment Alpine Green

Pigment Sandstone

Pigment Light Blue

Pigment Mint

Pigment Pink