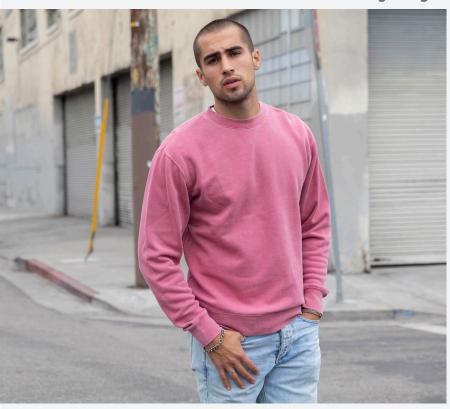

## **Unisex Midweight Pigment Dyed Crew**

Our Unisex Midweight Pigment Dyed Crew has individual and unique vintage character we accomplish during our full garment dying process. Made with ultra soft cotton/polyester blend fleece in an assortment of amazing colors, these garments are as comfortable as they are eye catching. We use premium ring-spun cotton to achieve a smooth and stable fabric surface for printing. Completed with our quality construction, and 1x1 ribbing at cuffs and waistband in a standard unisex fit.

Sizes: XS-3XL

- 9oz (300 gm) 80% cotton/20% polyester blend
- Ring spun cotton
- 100% cotton 30 singles face yarn
- · Split stitch double needle sewing on all seams

- Twill neck tape
- 1 x 1 ribbing at neck, cuffs and waistband
- Standard fit

Pigment Black

Pigment Maroon

Pigment Slate Blue

Pigment Alpine Green

Pigment Sandstone

Pigment Light Blue

Pigment Mint

Pigment Pink