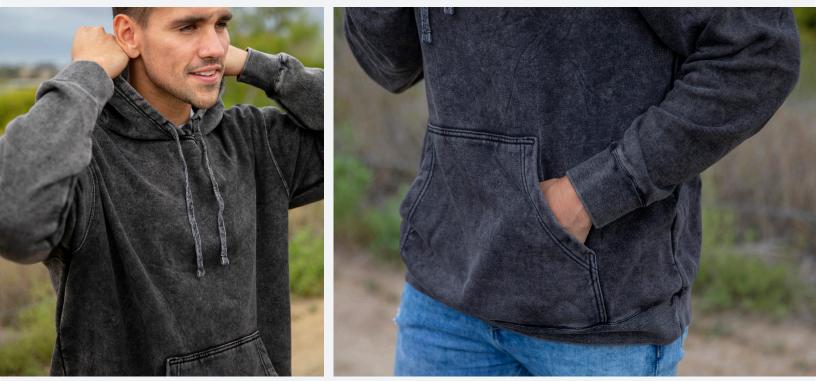

## **Unisex Midweight Mineral Wash Hooded Pullover**

Our Mineral Wash Hooded Pullover has individual and unique character we accomplish during our garment dyeing process. Made with ultra soft cotton/polyester blend fleece, This garment is as comfortable as it is eye catching. We use premium ring-spun cotton to achieve a smooth and stable fabric surface for printing. Completed with our quality construction, jersey lined hood, sewn eyelets, and 1x1 ribbing at cuffs and waistband in a standard unisex fit.

- Sizes: XS-3XL
- 9oz (300 gm) 80% cotton/20% polyester blend
  - Ring spun cotton
  - 100% cotton 30 singles face yarn
  - Jersey lined hood
  - Split stitch double needle sewing on all seams

- Twill neck tape
- 1 x 1 ribbing at cuffs and waistband
- Sewn eyelets
- Standard fit

Mineral Wash Black