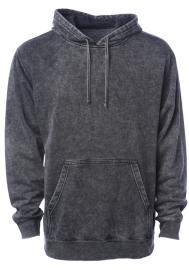

## **Unisex Midweight Mineral Wash Hooded Pullover**

Our Mineral Wash Hooded Pullover has individual and unique character we accomplish during our garment dyeing process. Made with ultra soft cotton/polyester blend fleece, This garment is as comfortable as it is eye catching. We use premium ring-spun cotton to achieve a smooth and stable fabric surface for printing. Completed with our quality construction, jersey lined hood, sewn eyelets, and 1x1 ribbing at cuffs and waistband in a standard unisex fit.

- Sizes: XS-3XL
- 9oz (300 gm) 80% cotton/20% polyester blend
  - Ring spun cotton
  - 100% cotton 30 singles face yarn
  - Jersey lined hood
  - Split stitch double needle sewing on all seams

- Twill neck tape
- 1 x 1 ribbing at cuffs and waistband
- Sewn eyelets
- Standard fit

Mineral Wash Black