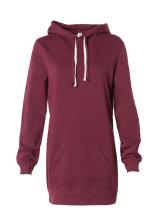

- 1x1 ribbing at cuffs & waistband
- tear away neck label
- slim fit

Black Carbon

Nickel Maroon