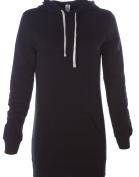

- 1x1 ribbing at cuffs & waistband
- tear away neck label
- slim fit

Black Carbon

Nickel Maroon