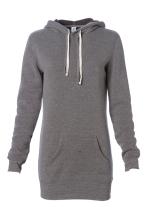

- 1x1 ribbing at cuffs & waistband
- tear away neck label
- slim fit

Black Carbon

Nickel Maroon