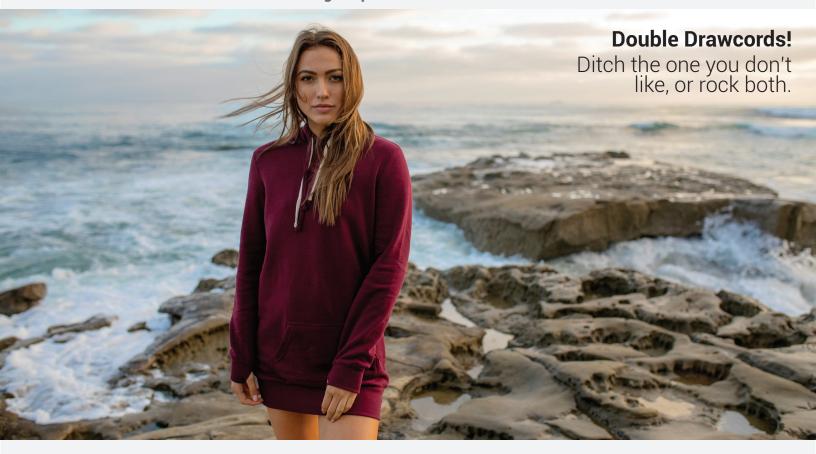

## Women's Midweight Special Blend Hooded Pullover Dress

One touch and you will be hooked on Special Blend fleece! Our Women's Midweight Special Blend Hooded Pullover Dress is created for comfort with a stylish silhouette for the ultimate in cozy coverage. We use premium ring-spun cotton to achieve a smooth and stable fabric surface for printing. Completed with our quality construction, a crossover neck, thumbholes at cuffs, 2 drawcord colors, and 1x1 ribbing at cuffs and waistband with a slim fit.

Sizes: XS-2XL

- · 8oz (270 gm) 52% cotton/48% polyester
- ring spun cotton
- unlined hood
- split stitch double needle sewing
- sewn eyelets

- crossover neck
- two drawcord colors
- twill neck tape
- front pouch pocket
- thumbholes at cuffs

- 1x1 ribbing at cuffs & waistband
- tear away neck label
- slim fit

Black Carbon

Nickel Maroon