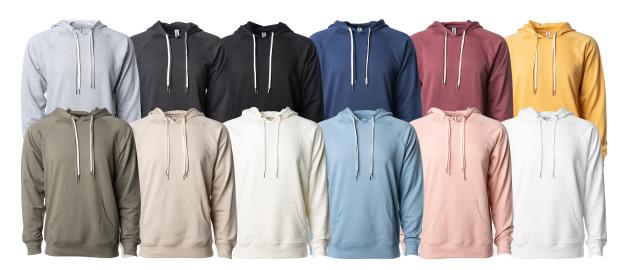

Athletic Heather, Charcoal Heather, Black, Indigo, Port, Harvest Gold, Olive, Sand, Bone, Misty Blue, Rose, White

**SS**1000