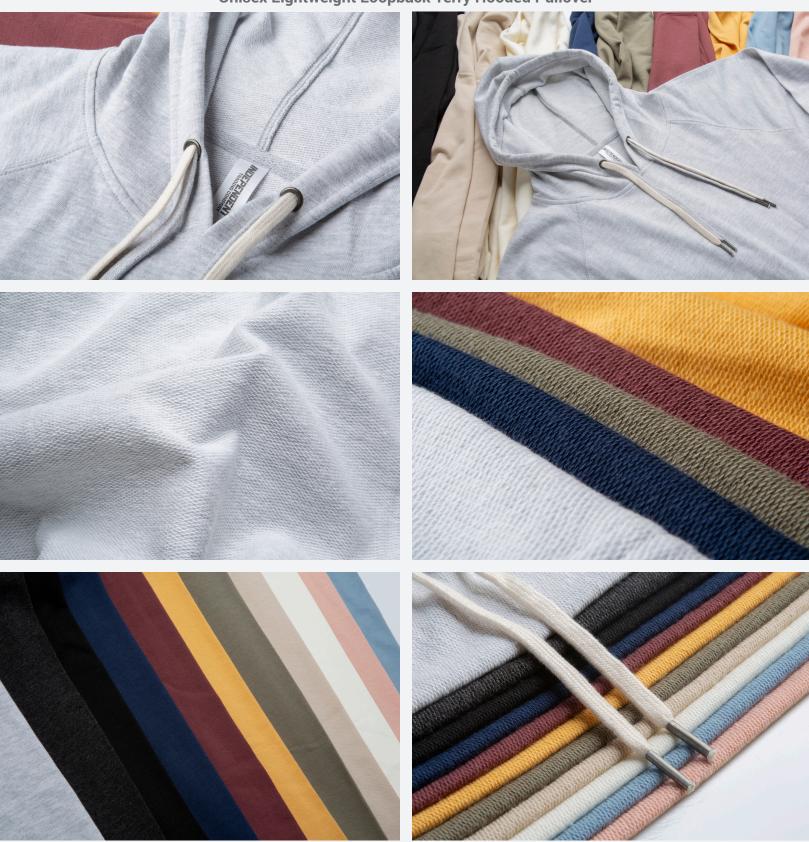

#### What are the details of this fabric?

The SS1000 features a 7.5oz. (250 gm) 55% Cotton 45% Polyester Loopback Terry fabric.

#### As an artist and designer, what do you like most about the SS1000?

Our favorite thing about the SS1000 Collection is the color palette. We took our time to find the right colors and create a color palette that is true to our most popular colors with a modern twist. The colors are slightly lighter, and have a washed look to them that sort of mimics a garment dye. Other details like the raglan sleeves, Antique silver trims, and heavy shoe string drawcord, tie it all together.

#### What has the feedback been from customers so far?

It's been really positive so far. People like the new Loopback terry fabric, the color pallette, and the added details like the raglan sleeve, and antique silver drawcord tips. Not to mention the price is very good.