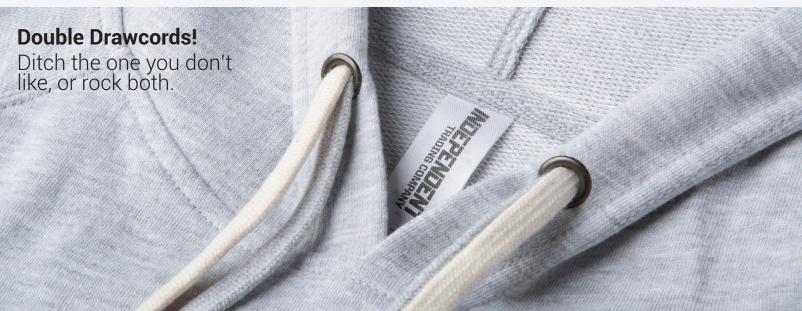

#### How did the Double Drawcord come to be?

I think we did it first on our PRM65DRS Special Blend Dress. We couldn't decide between a matching or white drawcord, so we went with both! Once we offered a double drawcord option everyone really liked it, so we now offer it on our PRM90HT & PRM90HTZ garments as well. It gives the printer, designer, and end customer more options... "Ditch the one you don't like, or rock both."