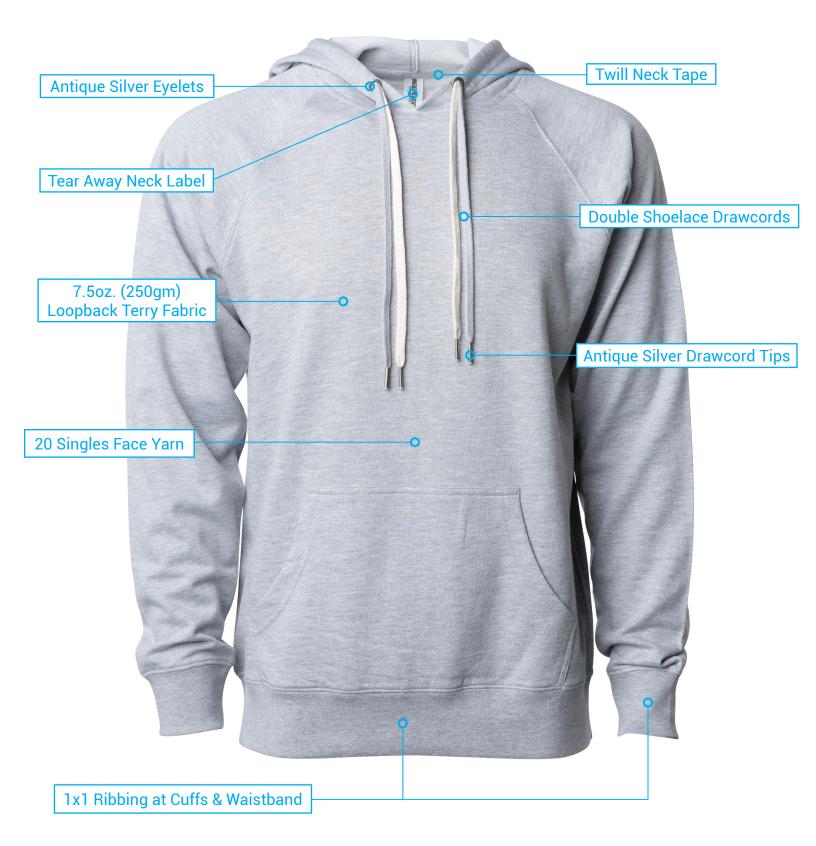

## **Unisex Lightweight Loopback Terry Hooded Pullover**

Beautifully designed with a modern color palette, our SS1000 lightweight terry sweatshirt is unique to the wholesale market with a premium look and feel that you will love to wear. Perfect for year-round comfort, our lightweight 7.5oz. (250 gm) Loopback Terry fabric has 20 singles face yarn which achieves a smooth and stable fabric surface for printing. Completed with our quality construction, double metal tipped shoelace drawcords, antique silver eyelets, twill neck tape, and 1x1 ribbing at cuffs and waistband, in a unisex fit.

- · Sizes: XS-3XL
- 7.5oz (250 gm) 55% cotton/45% polyester fabric
- Loopback Terry
- 20 Singles face yarn
- Antique Silver eyelets

- Double shoelace drawcords w/ antique silver tips
- Twill neck tape
- Tear away neck label
- 1x1 ribbing at neck, cuffs and waistband
- Unisex fit