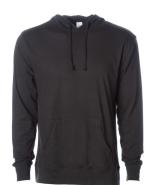

## **SS**150J

## Men's Lightweight Jersey Hooded Pullover





Our Men's Lightweight Jersey Hooded Pullover is made from the same jersey material as our t-shirts, making it the prefect lightweight jersey hooded pullover. We use premium ring-spun cotton to achieve a smooth and stable fabric surface for printing. Finished with sewn eyelets, flat drawcord, unlined hood, and 1x1 ribbing at cuffs and waistband in a slim men's fit.

Sizes: XS-2XL

- 4.5oz (150 gm) 60% cotton/40% polyester blend jersey
- Black = 100% Cotton
- Ring spun cotton
- 30 singles yarn
- Unlined hood
- · Split stitch double needle sewing

- Twill neck tape
- Tear away neck label
- 1x1 ribbing at cuffs & waistband
- Sewn eyelets
- Front pouch pocket
- Slim fit



Black



Charcoal Heather



**Gunmetal Heather** 



Classic Navy Heather



Olive