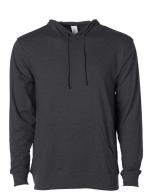

## **SS**150J

## Men's Lightweight Jersey Hooded Pullover





Our Men's Lightweight Jersey Hooded Pullover is made from the same jersey material as our t-shirts, making it the prefect lightweight jersey hooded pullover. We use premium ring-spun cotton to achieve a smooth and stable fabric surface for printing. Finished with sewn eyelets, flat drawcord, unlined hood, and 1x1 ribbing at cuffs and waistband in a slim men's fit.

Sizes: XS-2XL

- 4.5oz (150 gm) 60% cotton/40% polyester blend jersey
- Black = 100% Cotton
- Ring spun cotton
- 30 singles yarn
- Unlined hood
- · Split stitch double needle sewing

- Twill neck tape
- Tear away neck label
- 1x1 ribbing at cuffs & waistband
- Sewn eyelets
- Front pouch pocket
- Slim fit



Black



Charcoal Heather



**Gunmetal Heather** 



Classic Navy Heather



Olive