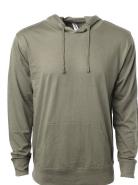

## Men's Lightweight Jersey Hooded Pullover

Our Men's Lightweight Jersey Hooded Pullover is made from the same jersey material as our t-shirts, making it the prefect lightweight jersey hooded pullover. We use premium ring-spun cotton to achieve a smooth and stable fabric surface for printing. Finished with sewn eyelets, flat drawcord, unlined hood, and 1x1 ribbing at cuffs and waistband in a slim men's fit.

Sizes: XS-2XL

- 4.5oz (150 gm) 60% cotton/40% polyester blend jersey
- Black = 100% Cotton
- Ring spun cotton
- 30 singles yarn
- Unlined hood
- · Split stitch double needle sewing

- Twill neck tape
- Tear away neck label
- 1x1 ribbing at cuffs & waistband
- Sewn eyelets
- Front pouch pocket
- Slim fit

Black

Charcoal Heather

**Gunmetal Heather** 

Classic Navy Heather

Olive