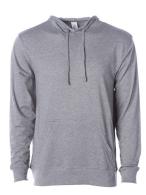

## **SS**150J

## Men's Lightweight Jersey Hooded Pullover





Our Men's Lightweight Jersey Hooded Pullover is made from the same jersey material as our t-shirts, making it the prefect lightweight jersey hooded pullover. We use premium ring-spun cotton to achieve a smooth and stable fabric surface for printing. Finished with sewn eyelets, flat drawcord, unlined hood, and 1x1 ribbing at cuffs and waistband in a slim men's fit.

Sizes: XS-2XL

- 4.5oz (150 gm) 60% cotton/40% polyester blend jersey
- Black = 100% Cotton
- Ring spun cotton
- 30 singles yarn
- Unlined hood
- · Split stitch double needle sewing

- Twill neck tape
- Tear away neck label
- 1x1 ribbing at cuffs & waistband
- Sewn eyelets
- Front pouch pocket
- Slim fit



Black



Charcoal Heather



**Gunmetal Heather** 



Classic Navy Heather



Olive