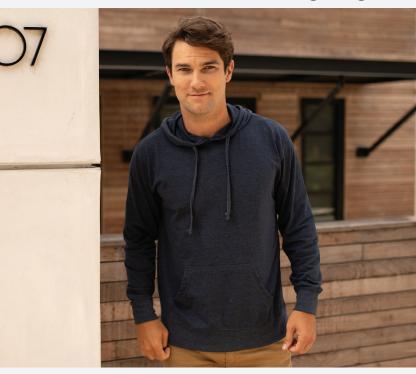

## Men's Lightweight Jersey Hooded Pullover

Our Men's Lightweight Jersey Hooded Pullover is made from the same jersey material as our t-shirts, making it the prefect lightweight jersey hooded pullover. We use premium ring-spun cotton to achieve a smooth and stable fabric surface for printing. Finished with sewn eyelets, flat drawcord, unlined hood, and 1x1 ribbing at cuffs and waistband in a slim men's fit.

Sizes: XS-2XL

- 4.5oz (150 gm) 60% cotton/40% polyester blend jersey
- Black = 100% Cotton
- Ring spun cotton
- 30 singles yarn
- Unlined hood
- · Split stitch double needle sewing

- Twill neck tape
- Tear away neck label
- 1x1 ribbing at cuffs & waistband
- Sewn eyelets
- Front pouch pocket
- Slim fit