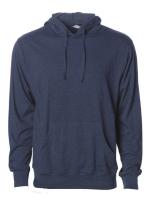

## Men's Lightweight Jersey Hooded Pullover

Our Men's Lightweight Jersey Hooded Pullover is made from the same jersey material as our t-shirts, making it the prefect lightweight jersey hooded pullover. We use premium ring-spun cotton to achieve a smooth and stable fabric surface for printing. Finished with sewn eyelets, flat drawcord, unlined hood, and 1x1 ribbing at cuffs and waistband in a slim men's fit.

Sizes: XS-2XL

- 4.5oz (150 gm) 60% cotton/40% polyester blend jersey
- Black = 100% Cotton
- Ring spun cotton
- 30 singles yarn
- Unlined hood
- · Split stitch double needle sewing

- Twill neck tape
- Tear away neck label
- 1x1 ribbing at cuffs & waistband
- Sewn eyelets
- Front pouch pocket
- Slim fit

Black

Charcoal Heather

**Gunmetal Heather** 

Classic Navy Heather

Olive