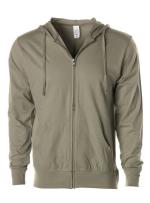

## Men's Lightweight Jersey Zip Hood

Our Men's Lightweight Jersey Zip Hood is made from the same jersey material as our t-shirts, making it the prefect lightweight jersey zip hood. We use premium ring-spun cotton to achieve a smooth and stable fabric surface for printing. Finished with sewn eyelets, flat drawcord, unlined hood, #5 coil kissing zipper, and 1x1 ribbing at cuffs and waistband in a slim men's fit.

Sizes: XS-2XL

- 4.5oz (150 gm) 60% cotton/40% polyester blend jersey
- Black = 100% Cotton
- Ring spun cotton
- 30 singles yarn
- Unlined hood
- Split stitch double needle sewing
- Twill neck tape

- Tear away neck label
- 1x1 ribbing at cuffs & waistband
- Sewn eyelets
- #5 dtm coil kissing zipper
- Front pouch pocket
- Slim fit