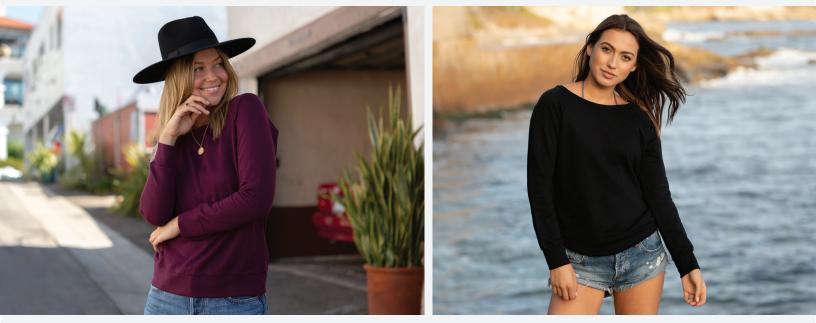

## Women's Lightweight Capped Neck Crew

The perfect year-round women's crew made with comfortable lightweight fleece in a contemporary fit. Our SS240 Women's Capped Neck Crew is sure to please with raglan sleeves, split stitch double needle sewing, 1x1 rib capped neckline, twill neck tape, and 1x1 ribbing at cuffs and waistband in a slim fit.

- Twill neck tape
- Tear away neck label
- 1x1 ribbing at cuffs & waistband
- 1x1 rib capped neckline
- Slim fit

Black

Light Blackberry

Charcoal Heather

Dusty Rose

**Gunmetal Heather** 

Misty Blue