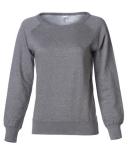

## Women's Lightweight Capped Neck Crew

The perfect year-round women's crew made with comfortable lightweight fleece in a contemporary fit. Our SS240 Women's Capped Neck Crew is sure to please with raglan sleeves, split stitch double needle sewing, 1x1 rib capped neckline, twill neck tape, and 1x1 ribbing at cuffs and waistband in a slim fit.

- Twill neck tape
- Tear away neck label
- 1x1 ribbing at cuffs & waistband
- 1x1 rib capped neckline
- Slim fit

Black

Light Blackberry

Charcoal Heather

Dusty Rose

**Gunmetal Heather** 

Misty Blue