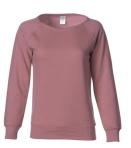

## Women's Lightweight Capped Neck Crew

The perfect year-round women's crew made with comfortable lightweight fleece in a contemporary fit. Our SS240 Women's Capped Neck Crew is sure to please with raglan sleeves, split stitch double needle sewing, 1x1 rib capped neckline, twill neck tape, and 1x1 ribbing at cuffs and waistband in a slim fit.

- Twill neck tape
- Tear away neck label
- 1x1 ribbing at cuffs & waistband
- 1x1 rib capped neckline
- Slim fit

Black

Light Blackberry

Charcoal Heather

Dusty Rose

**Gunmetal Heather** 

Misty Blue