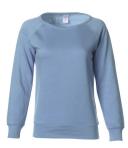

## Women's Lightweight Capped Neck Crew

The perfect year-round women's crew made with comfortable lightweight fleece in a contemporary fit. Our SS240 Women's Capped Neck Crew is sure to please with raglan sleeves, split stitch double needle sewing, 1x1 rib capped neckline, twill neck tape, and 1x1 ribbing at cuffs and waistband in a slim fit.

- Twill neck tape
- Tear away neck label
- 1x1 ribbing at cuffs & waistband
- 1x1 rib capped neckline
- Slim fit

Black

Light Blackberry

Charcoal Heather

Dusty Rose

**Gunmetal Heather** 

Misty Blue