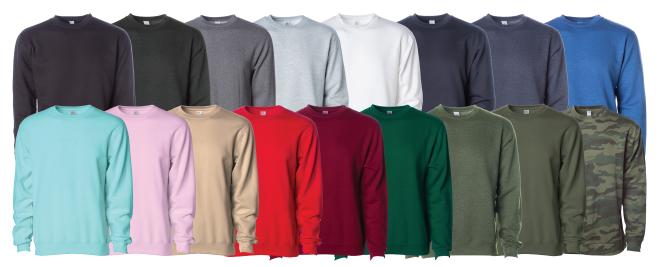

Black, Charcoal Heather, Gunmetal Heather, Grey Heather, White, Classic Navy, Classic Navy Heather, Royal Heather Mint, Light Pink, Sandstone, Red, Maroon, Dark Green, Army Heather, Army, Forest Camo