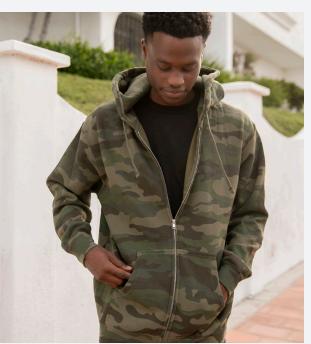

## Men's Midweight Zip Hood

Our SS4500Z Men's Midweight Zip Hood is made for comfort with soft fleece in a generous fit. Featuring jersey lined hood, heavy gauge drawcord with metal eyelets, #5 metal kissing zipper and 1x1 ribbing at cuffs and waistband.

Sizes: XS-3XL

- 8.5 oz (280 gm) cotton/polyester blend fleece
- Jersey lined hood
- Split stitch double needle sewing on all seams
- Twill neck tape
- Tear away neck label

- 1x1 ribbing at cuffs & waistband
- Metal eyelets
- #5 metal kissing zipper
- Standard fit