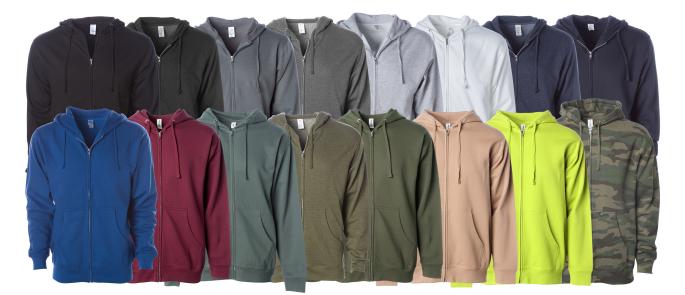

Black, Charcoal Heather, Charcoal (Solid), Gunmetal Heather, Grey Heather, White, Classic Navy Heather, Navy, Royal, Maroon, Apline Green, Army Heather, Army, Sandstone, Safety Yellow, Forest Camo