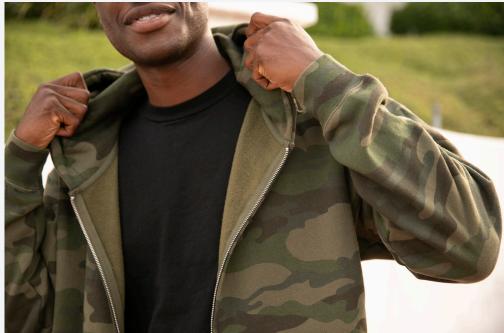

## Men's Midweight Zip Hood

Our SS4500Z Men's Midweight Zip Hood is made for comfort with soft fleece in a generous fit. Featuring jersey lined hood, heavy gauge drawcord with metal eyelets, #5 metal kissing zipper and 1x1 ribbing at cuffs and waistband.

Sizes: XS-3XL

- 8.5 oz (280 gm) cotton/polyester blend fleece
- Jersey lined hood
- Split stitch double needle sewing on all seams
- Twill neck tape
- Tear away neck label

- 1x1 ribbing at cuffs & waistband
- Metal eyelets
- #5 metal kissing zipper
- Standard fit