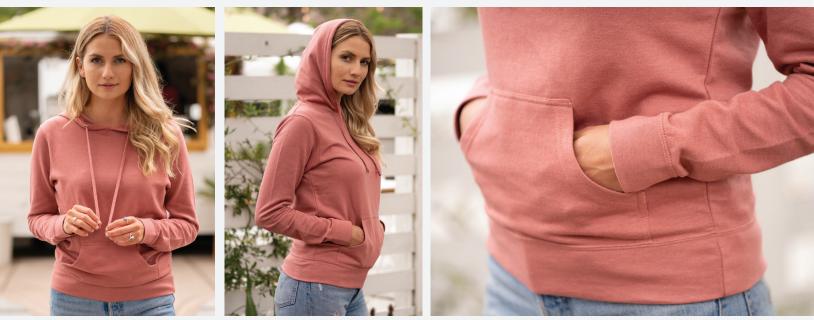

## Women's Lightweight Hooded Pullover

Our SS650 Women's Lightweight Hooded Pullover is designed for year-round comfort. The contemporary fit, quality construction and great price will make this a great sweatshirt for anyone. It's finished with metal eyelets, a flat drawcord, unlined hood and 1x1 ribbing at cuffs and waistband.

- Split stitch double needle sewing
- Metal eyelets
- Twill neck tape
- 1x1 ribbing at cuffs & waistband
- Tear away neck label
- Slim fit

Light Blackberry

Dusty Rose

White