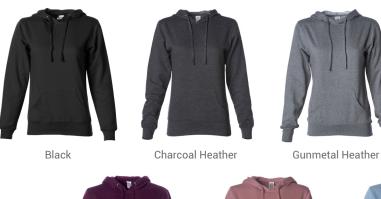

Sizes: XS-2XL

- 6.5oz (220 gm) cotton/polyester blend fleece
  - Solid Colors & Charcoal Heather: 60% Cotton/40% Polyester with 100% Cotton 24 singles face yarn
  - Heather Colors & White: 75% Cotton/25% Polyester cotton/polyester blend 24 singles face yarn
  - Unlined hood