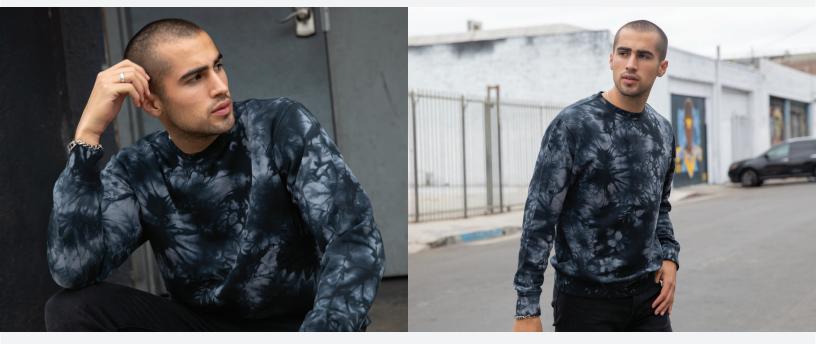

## **Unisex Midweight Tie Dye Crew**

Our Unisex Midweight Tie Dye Crew has individual and unique character we accomplish during our tie dying process. Made with ultra soft cotton/polyester blend fleece in an assortment of amazing colors, these garments are as comfortable as they are eye catching. We use premium ring-spun cotton to achieve a smooth and stable fabric surface for printing. Completed with our quality construction with 1x1 ribbing at cuffs and waistband in a standard unisex fit.

Sizes: XS-3XL

- 9oz (300 gm) 80% cotton/20% polyester blend
- Ring spun cotton
- 100% cotton 30 singles face yarn
- Split stitch double needle sewing on all seams

- Twill neck tape
- 1x1 ribbing at cuffs and waistband
- Standard unisex fit