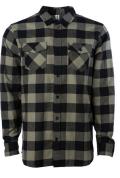

## EXP50F

## Men's Flannel Shirt





Our EXP50F Flannel Shirt is made from ultra-soft 200gm 60% Cotton / 40% Polyester blend fabric that is now available in 4 timeless Buffalo plaid color options. This flannel is super soft with a durable & substantial feel and is easily decorated with screen prints, patches, or labels. Key features include two front pockets, double layer back yoke, button front closure, rollup sleeve vents, and a tear away neck label.

Sizes: XS-3XL

- 200gm Cotton/Polyester blend flannel
- Button closure
- Double front pockets with top flap opening

- Rollup sleeve vents
- Tear away neck label



CHARCOAL HEATHER / BLACK



GREY HEATHER / BLACK



OLIVE / BLACK



RED / BLACK