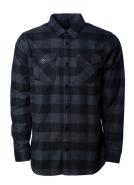

Sizes: XS-3XL

- 200gm Cotton/Polyester blend flannel
- Button closure
- Double front pockets with top flap opening

- Rollup sleeve vents
- Tear away neck label

CHARCOAL HEATHER / BLACK

GREY HEATHER / BLACK