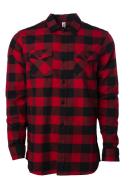

## EXP50F

## Men's Flannel Shirt





Our EXP50F Flannel Shirt is made from ultra-soft 200gm 60% Cotton / 40% Polyester blend fabric that is now available in 4 timeless Buffalo plaid color options. This flannel is super soft with a durable & substantial feel and is easily decorated with screen prints, patches, or labels. Key features include two front pockets, double layer back yoke, button front closure, rollup sleeve vents, and a tear away neck label.

Sizes: XS-3XL

- 200gm Cotton/Polyester blend flannel
- Button closure
- Double front pockets with top flap opening

- Rollup sleeve vents
- Tear away neck label



CHARCOAL HEATHER / BLACK



GREY HEATHER / BLACK



OLIVE / BLACK



RED / BLACK