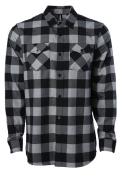

Sizes: XS-3XL

- 200gm Cotton/Polyester blend flannel
- Button closure
- Double front pockets with top flap opening

- Rollup sleeve vents
- Tear away neck label

CHARCOAL HEATHER / BLACK

GREY HEATHER / BLACK