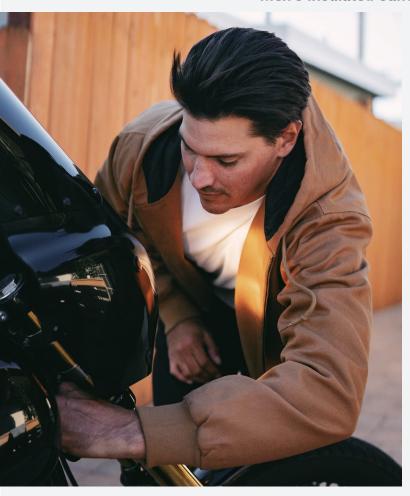

## Men's Insulated Canvas Workwear Jacket

The EXP550Z is a classic workwear jacket... Built to last with a Rugged 360gsm 100% Cotton Canvas shell with Hyper-Loft quilted insulation, 3 panel hood & heavy duty brass zippers. This jacket has a tear away label, locker patch in the center back neck for printing or sewing neck labels. It also has a 23" wide hidden zipper that provides print & embroidery access to the inside of the garment. This hidden access enables you to print multi colors with no registration problems, and hide the embroidery backing between the shell and quilted interior.

Sizes: XS-3XL

- 360gm 100% cotton canvas shell
- Hyper-Loft quilted insulation
- 3 panel hood

- · heavy duty brass zippers
- 2x2 ribbing at cuffs & waistband
- tear away neck label

SADDLE