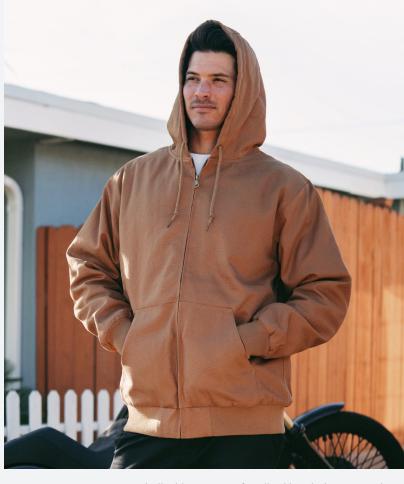

## Men's Insulated Canvas Workwear Jacket

The EXP550Z is a classic workwear jacket... Built to last with a Rugged 360gsm 100% Cotton Canvas shell with Hyper-Loft quilted insulation, 3 panel hood & heavy duty brass zippers. This jacket has a tear away label, locker patch in the center back neck for printing or sewing neck labels. It also has a 23" wide hidden zipper that provides print & embroidery access to the inside of the garment. This hidden access enables you to print multi colors with no registration problems, and hide the embroidery backing between the shell and quilted interior.

Sizes: XS-3XL

- 360gm 100% cotton canvas shell
- Hyper-Loft quilted insulation
- 3 panel hood

- · heavy duty brass zippers
- 2x2 ribbing at cuffs & waistband
- tear away neck label

SADDLE