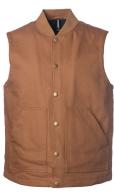

## **Men's Insulated Canvas Workwear Vest**

The EXP560V is a classic workwear vest... Built to last with a Rugged 360gsm 100% Cotton Canvas shell with Hyper-Loft quilted insulation, & Heavy Duty Brass Snaps. This vest has a tear away label, locker patch in the center back neck for neck labels. It also has a 23" wide hidden zipper that provides print & embroidery access to the inside of the garment. This hidden access enables you to print multi colors with no registration problems, and hide the embroidery backing between the shell and quilted interior.

Sizes: XS-3XL

- · 360gm 100% cotton canvas shell
- Hyper-Loft quilted insulation
- heavy duty brass snaps

- 2x2 ribbing at collar
- tear away neck label

BLACK

SADDLE