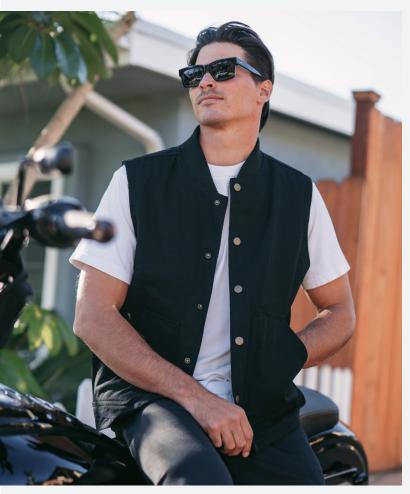

## **Men's Insulated Canvas Workwear Vest**

The EXP560V is a classic workwear vest... Built to last with a Rugged 360gsm 100% Cotton Canvas shell with Hyper-Loft quilted insulation, & Heavy Duty Brass Snaps. This vest has a tear away label, locker patch in the center back neck for neck labels. It also has a 23" wide hidden zipper that provides print & embroidery access to the inside of the garment. This hidden access enables you to print multi colors with no registration problems, and hide the embroidery backing between the shell and quilted interior.

Sizes: XS-3XL

- · 360gm 100% cotton canvas shell
- Hyper-Loft quilted insulation
- heavy duty brass snaps

- 2x2 ribbing at collar
- tear away neck label

BLACK

SADDLE