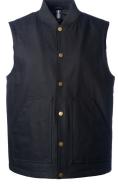

## **Men's Insulated Canvas Workwear Vest**

The EXP560V is a classic workwear vest... Built to last with a Rugged 360gsm 100% Cotton Canvas shell with Hyper-Loft quilted insulation, & Heavy Duty Brass Snaps. This vest has a tear away label, locker patch in the center back neck for neck labels. It also has a 23" wide hidden zipper that provides print & embroidery access to the inside of the garment. This hidden access enables you to print multi colors with no registration problems, and hide the embroidery backing between the shell and quilted interior.

Sizes: XS-3XL

- · 360gm 100% cotton canvas shell
- Hyper-Loft quilted insulation
- heavy duty brass snaps

- 2x2 ribbing at collar
- tear away neck label

BLACK

SADDLE