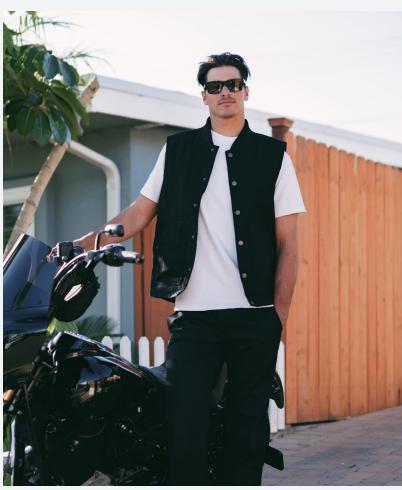

## **Men's Insulated Canvas Workwear Vest**

The EXP560V is a classic workwear vest... Built to last with a Rugged 360gsm 100% Cotton Canvas shell with Hyper-Loft quilted insulation, & Heavy Duty Brass Snaps. This vest has a tear away label, locker patch in the center back neck for neck labels. It also has a 23" wide hidden zipper that provides print & embroidery access to the inside of the garment. This hidden access enables you to print multi colors with no registration problems, and hide the embroidery backing between the shell and quilted interior.

Sizes: XS-3XL

- · 360gm 100% cotton canvas shell
- Hyper-Loft quilted insulation
- heavy duty brass snaps

- 2x2 ribbing at collar
- tear away neck label

BLACK

SADDLE