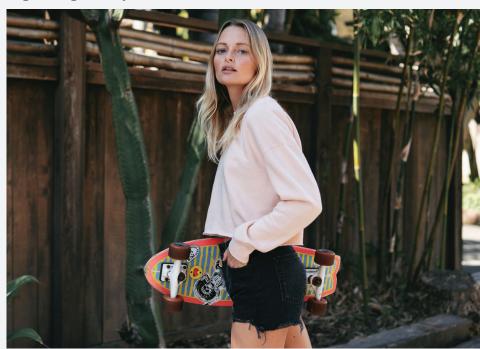

## **Women's Lightweight Crop Crew Neck**

Our Women's Crop Crew Neck is a super soft crop sweatshirt. We use premium ring-spun cotton and 40 Singles 100% Cotton Face yarn to achieve a smooth and stable fabric surface for printing. Completed with our quality construction, a cropped waist, and 1x1 ribbing at cuffs.

Sizes: XS-2XI

- 6.5 oz (210 gm) pre-laundered cotton/polyester blend fleece ring spun cotton
- Solid Colors: 80% Cotton/20% Polyester with 100% cotton 40 singles face yarn
- Heather Colors: 52% Cotton/48% Polyester
- Camo Colors: 80% Cotton/20% Polyester with 100% cotton 40 singles face yarn with water based camouflage print
- split stitch double needle sewing on all seams
- twill neck tape
- 1x1 ribbing at cuffs
- tear away neck label