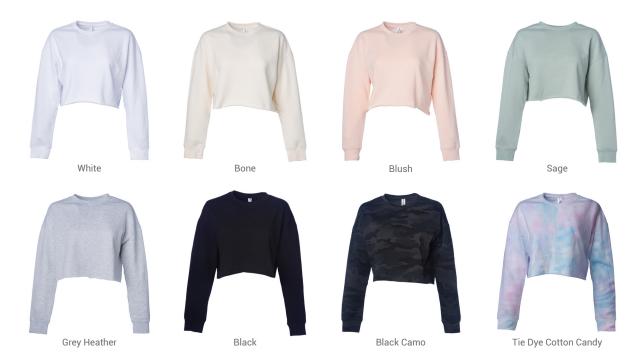

Sizes: XS-2XI

- 6.5 oz (210 gm) pre-laundered cotton/polyester blend fleece ring spun cotton
- Solid Colors: 80% Cotton/20% Polyester with 100% cotton 40 singles face yarn
- Heather Colors: 52% Cotton/48% Polyester
- Camo Colors: 80% Cotton/20% Polyester with 100% cotton 40 singles face yarn with water based camouflage print
- split stitch double needle sewing on all seams
- twill neck tape
- 1x1 ribbing at cuffs
- tear away neck label