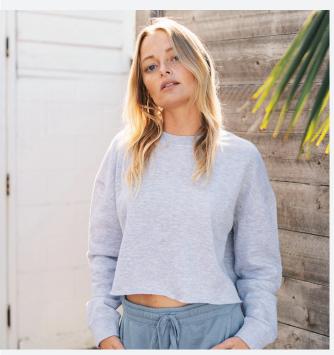

## **Women's Lightweight Crop Crew Neck**

Our Women's Crop Crew Neck is a super soft crop sweatshirt. We use premium ring-spun cotton and 40 Singles 100% Cotton Face yarn to achieve a smooth and stable fabric surface for printing. Completed with our quality construction, a cropped waist, and 1x1 ribbing at cuffs.

Sizes: XS-2XI

- 6.5 oz (210 gm) pre-laundered cotton/polyester blend fleece ring spun cotton
- Solid Colors: 80% Cotton/20% Polyester with 100% cotton 40 singles face yarn
- Heather Colors: 52% Cotton/48% Polyester
- Camo Colors: 80% Cotton/20% Polyester with 100% cotton 40 singles face yarn with water based camouflage print
- split stitch double needle sewing on all seams
- twill neck tape
- 1x1 ribbing at cuffs
- tear away neck label